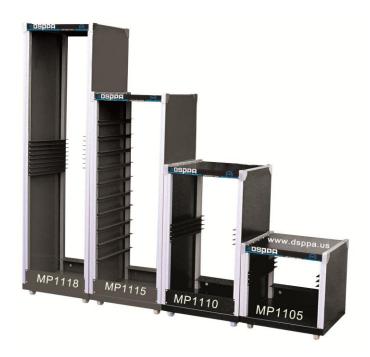

# MP1118 38U PA System Rack 1.8M

# Configuration

- Base, frame, cover and 2 side boards.
- 4 aluminum slots with adjustable mounting nuts inside.
- 4 truckles.
- MP1105 with 6 adjustable mounting bars and 1 front batten.
- MP1110 with 14 adjustable mounting bars and 1 front batten.
- MP1115 with 22 adjustable mounting bars, 1 front batten and 1 rear batten.
- MP1118 with 30 adjustable mounting bars, 1 front batten and 1 rear batten.
- Optional adjustable mounting bars, front batten for choose and buy.

### **Specification**

| Mode              | MP1118         |
|-------------------|----------------|
| Height            | 1.8M           |
| Dimensins (H×W×D) | 1850×535×485mm |
| Interior Size     | 38U            |
| Color             | Blue/black     |