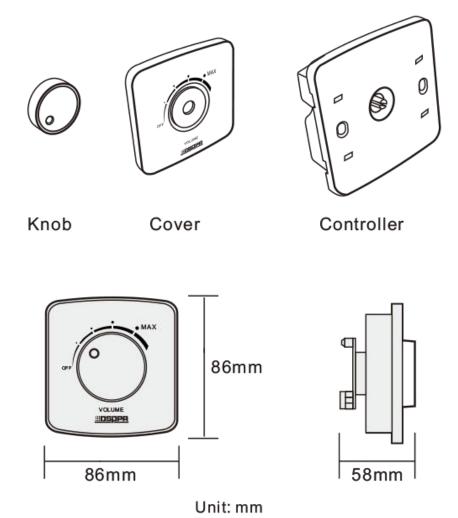

## WH-1II Volume Controller

#### Ergonomic design

Large knob design, rotation convenient and labor-saving.