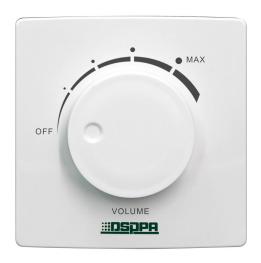

## WH-1II Volume Controller

#### • Simple modern appearance

Streamline design, rounded corners, elegant and agile; the panel through the magic color spray treatment, color luster bright, and can effectively resist scratches.

#### Ergonomic design

Large knob design, rotation convenient and labor-saving.

#### Quality material

Use high-quality environmentally friendly ABS plastic, tasteless odorless, harmless to the human body; anti-impact, difficult to deformation.