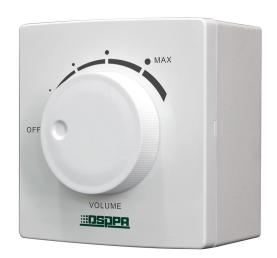

## WH-1II Volume Controller

#### • Simple modern appearance

Streamline design, rounded corners, elegant and agile; the panel through the magic color spray treatment, color luster bright, and can effectively resist scratches.

#### Ergonomic design

Large knob design, rotation convenient and labor-saving.

#### Quality material

Use high-quality environmentally friendly ABS plastic, tasteless odorless, harmless to the human body; anti-impact, difficult to deformation.