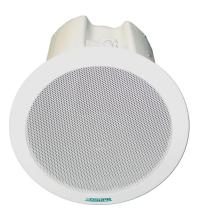

## **Description**

This product is a ceiling speaker which is suitable for different public address applications. It can be switched between the ohms terminal  $8\Omega$  and the voltage terminal 70/100V. The built-in 6.5''\*1 and 1''\*1 speaker drivers are designed of wide frequency response 50Hz-20kHz. It's made of high quality ABS material, which ensures long-term durability, and will never be out of shape or fading.