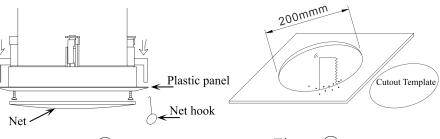

#### **Remove Mesh Cover**

#### **Installation Hole**

#### **Product Dimensions**

Figure ②