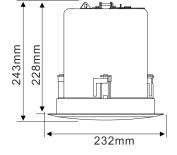

requency range: 50Hz-20kHz.
- With coaxial structure for two units, with clear sound and high sensitivity (91±2dB).
- 4.2kg in weight, high-quality engineering plastic injection modeling, durable, no deformation, no fading.

## **Specifications**

| Model                | DSP916         |
|----------------------|----------------|
| Rated Power (RMS)    | 40W            |
| Working Voltage      | 70/100V, 4-16Ω |
| Sensitivity (1m, 1W) | 91±2dB         |
| MAX. SPL. (1m)       | 107±2dB        |
| Frequency Response   | 50Hz-20kHz     |
| Weight               | 4.2kg          |

## **Product Information**

## **Frequency Response**

(dB SPL, 1W, 1m)



#### Distortion

(THD < 1.5% 1W, 1m, 100Hz-10kHz)



#### **Remove Mesh Cover**

#### **Installation Hole**

#### **Product Dimensions**





Figure ②