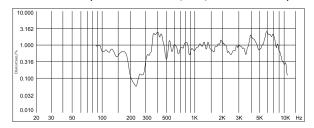

ing voltage 70/100V or 4-16 $\Omega$ , rated power 40W.
- MAX. SPL.: 107±2dB, effective frequency range: 50Hz-20kHz.
- With coaxial structure for two units, with clear sound and high sensitivity (91±2dB).
- 4.2kg in weight, high-quality engineering plastic injection modeling, durable, no deformation, no fading.

## **Specifications**

| Model                | DSP916         |
|----------------------|----------------|
| Rated Power (RMS)    | 40W            |
| Working Voltage      | 70/100V, 4-16Ω |
| Sensitivity (1m, 1W) | 91±2dB         |
| MAX. SPL. (1m)       | 107±2dB        |
| Frequency Response   | 50Hz-20kHz     |
| Weight               | 4.2kg          |

## **Product Information**

## **Frequency Response**

(dB SPL, 1W, 1m)



#### Distortion

(THD < 1.5% 1W, 1m, 100Hz-10kHz)



#### **Remove Mesh Cover**

#### **Installation Hole**

#### **Product Dimensions**





Figure ②