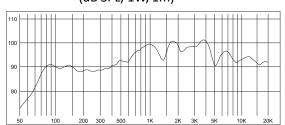

be out of shape or fading.

#### **Features**

- Working voltage 70/100V or 4-16 $\Omega$ , rated power 40W.
- MAX. SPL.: 107±2dB, effective frequency range: 50Hz-20kHz.
- With coaxial structure for two units, with clear sound and high sensitivity (91±2dB).
- 4.2kg in weight, high-quality engineering plastic injection modeling, durable, no deformation, no fading.

## **Specifications**

| Model                | DSP916         |
|----------------------|----------------|
| Rated Power (RMS)    | 40W            |
| Working Voltage      | 70/100V, 4-16Ω |
| Sensitivity (1m, 1W) | 91±2dB         |
| MAX. SPL. (1m)       | 107±2dB        |
| Frequency Response   | 50Hz-20kHz     |
| Weight               | 4.2kg          |

## **Product Information**

## **Frequency Response**

(dB SPL, 1W, 1m)



#### Distortion

(THD < 1.5% 1W, 1m, 100Hz-10kHz)



#### **Remove Mesh Cover**

#### **Installation Hole**

#### **Product Dimensions**





Figure ②