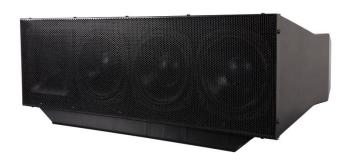

## **Description**

The WJ-20 is a 200W all-weather acoustic hailing system loudspeaker. With the high-end speaker unit, it brings high speech intelligibility and excellent sound reinforcement effect, which is suitable for all kinds of outdoor applications, such as highways, stadiums, beaches, parks, plazas and other places that need high-power public address systems.

### **Features**

Rated Power: 200WMax SPL: 116±2dB@1mHigh STIPA: 0.7@100m

Sound beam angle: horizontal 70° x vertical 90°

• Adopt high-end speaker unit, with high sensitivity, and high SPL.;

• All-weather design, waterproof, moisture-proof, shock-absorption;