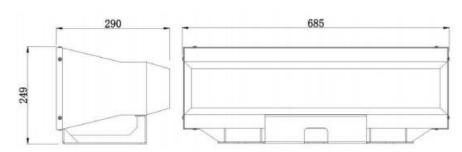

#### **Product Dimensions**

## **Specifications**

| Model                          | WJ-20          |
|--------------------------------|----------------|
| Rated Power                    | 200W           |
| Rated Impedance                | 4 Ω            |
| Sensitivity (@1m/W)            | 93±2dB         |
| Max SPL(@1m)                   | 116±2dB        |
| Active Frequency Range (-10dB) | 130Hz-19kHz    |
| STIPA Value                    | 0.7@100m       |
| Direction Angle                | 70°× 90°       |
| Net Weight                     | 18kg           |
| Size(W×H×D)                    | 685×249×290 mm |