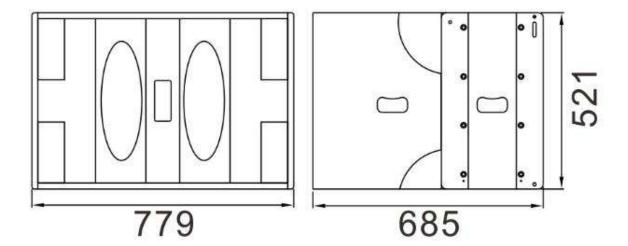

## Dimension

### **Specifications**

| Model                        | LA1421SF          |
|------------------------------|-------------------|
| Drive Unit                   | 15" Bass×2        |
| Frequency Response           | 30Hz-230Hz        |
| Speaker Sensitivity (1m, 1W) | 104±2dB           |
| Max. SPL                     | 134±2dB           |
| Continuous Power             | 1000W (AES)       |
| Rated Impedance              | 4Ω                |
| Color                        | Black             |
| Dimension (W×D×H)            | 779mm×685mm×521mm |
| Weight                       | 60kg              |