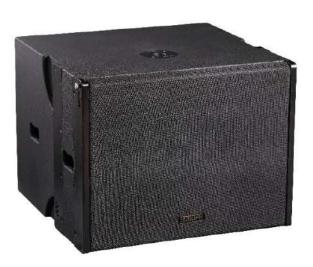

### **Description**

The LA1421SF is a dependable, waterproof passive line array subwoofer built for versatile use. Made from durable special plywood and equipped with high-quality aluminum alloy metal accessories, it delivers powerful bass with its long-throw woofer. Its all-weather design makes it perfect for mobile applications, ensuring superior sound quality in any environment.

#### **Features**

- The box is made of special plywood for sea vessels with high reliability, and all metal accessories are made of high-quality aluminum alloy;
- Long-throw woofer with powerful bass;
- All-weather design, excellent for mobile applications.