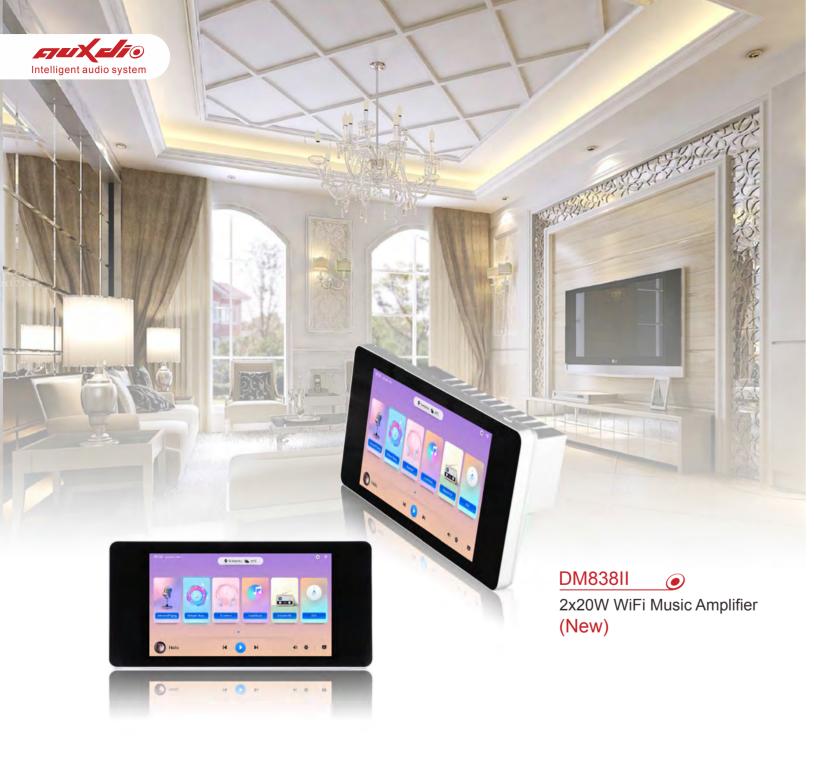

#### DM838II 2x20W WiFi Music Amplifier

- 5.5" touch screen, resolution ratio 1280x720
- Audio sources: SD card, Network music, Internet radio, Bluetooth, Media streaming and auxiliary input
- Built-in high-performance HiFi digital amplifier with high-fidelity sound effect
- Quad-core CPU, 1G RAM, 8G ROM, support SD card up to 32G
- Wi-Fi connection, support network music and internet radio
- Support wireless control through smart phones, easy to control
- Support DLNA and AirPlay as media streaming
- With RS485 interface, linkage with intelligent control system
- Online automatic local time correction function
- Output power: 2x20W (8Ω)
- Power supply: AC100-240V 50Hz/60Hz