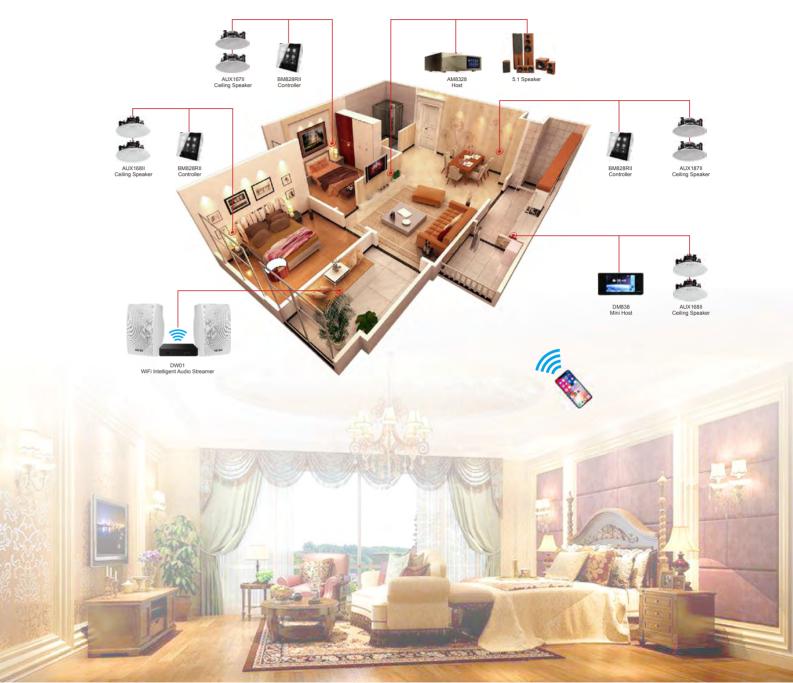

### Four Advantages of Central Audio System

- Simple: With sensitive touch button and voice control, the whole system is easy to operate. Turning on music will be as easy as turning on the light.
- Systematic: Hosts are used to make intercom calls, play music, security tips, and daily reminder, leave message and so on.
- Intelligent: With automatic on/off switch, it could play programs automatically based on the environment and users' habits.
- Personalized: All rooms and zones can be controlled or operated independently based on the apartment structure and users' habits.

#### AM8328 Network Intelligent Central Music Host

- Separate output for 8 zones, partition expansion supported, can extended up to 72 zones
- Power output: Zone 1: 2x100W/8Ω, Zone 2-8: 2x30W/8Ω/zone
- Program sources and partitions can be re-named
- Fashionable and simple design with groovy and classy line
- 7" TFT true color capacitive screen with 16 million pixels, graphical user interface with full-screen touch
- Abundant audio sources: 3 network modules for network music and network radio, built-in Mp3 and memory card,
   3 RCA inputs of DVD/TV and AUX audio sources, support full format audio
- The host, with 8 partitions can order and play music in USB and built-in memory card
- Support DLNA protocol, can play music from smart phones and DLNA hard disk
- With RS-232 interface and TCP / IP network interface for linkage with intelligent control system
- Infrared learning function, remote control of external audio equipment
- All-digital audio processing technology to achieve high-fidelity sound quality
- Separate time control for each room to achieve intelligent music life
- All zones' operation interfaces are integrated to achieve controlling each room alone or together.
- Software online upgrading function supported, manual or online automatic time calibration
- Brand new IOS and Android APP, support wireless control of single or multiple partitions

#### AM8318 Network Intelligent Central Music Host

- Separate output of 8 zones; each zone can be separately controlled
- Power output: Zone 1:  $2x60W/8\Omega$ , Zone 2-8:  $2x30W/8\Omega$ /zone
- Program sources and zones can be re-named
- Fashionable and simple design
- 5" TFT true color capacitive screen with 16 million pixels, graphical user interface with full-screen touch
- Abundant audio sources: 3 network modules supporting network music, network radio, built-in MP3 and memory card, support external 3 inputs: DVD, TV and AUX, support all audio formats
- Support DLNA protocol, can play music from smart phones and DLNA hard disk
- With RS-232 interface and TCP / IP network interface for linkage with intelligent control system
- Infrared learning function, allowing remote control of external audio equipment
- All-digital audio processing technology to achieve high-fidelity sound quality
- Separate time control for each room to achieve intelligent music life
- Integrated interface to control music playing in all rooms or a single room
- Software online upgrading function supported, manual or online automatic time calibration
- Brand new IOS and Android APP, support wireless control of single or multiple zones