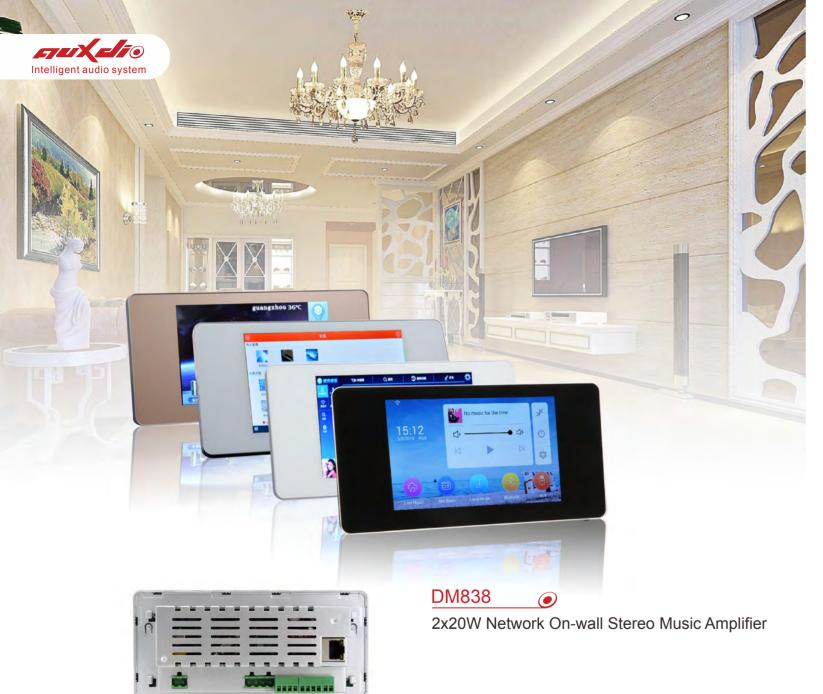

#### DM838 2x20W Network On-wall Stereo Music Amplifier

- 5" large TFT true color capacitive display and full-screen touch operation
- 5 music sources: local music, built-in SD card, network music, Internet radio, Bluetooth, and auxiliary input
- Built-in high-performance HiFi digital amplifier with high-fidelity sound effect
- Quad-core CPU, 1G RAM, 8G ROM, support SD card up to 32G
- Built-in Bluetooth 4.0, Wi-Fi connection and 10M / 100M self-adaptive wired network interface
- Built-in Internet radio, able to receive network radio signals from various regions
- Built-in weather forecast, easy to check weather conditions of cities all over the world
- Built-in independent running space; support online download of APPs from App market
- Support wireless control through smart phones, easy to control
- Support DLNA protocol and Air Play
- With TCP/IP network interface, easy linkage with intelligent control system or smart home system
- Independent timer and power-off memory function
- Flexible file management operations; such as copy, delete and move files between local storage and SD card
- Online automatic local time correction function
- Automatic upgrading to latest Android operating system
- Output power: 2x20W (8Ω)
- Installation box size: 162 x 75 x 60 (mm), panel size: 172 x 86 (mm)