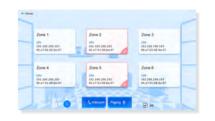

#### AM8328 Network Intelligent Central Music Host

- Separate output for 8 zones, partition expansion supported, can extended up to 72 zones
- Power output: Zone 1: 2x100W/8Ω, Zone 2-8: 2x30W/8Ω/zone
- Program sources and partitions can be re-named
- Fashionable and simple design with groovy and classy line
- 7" TFT true color capacitive screen with 16 million pixels, graphical user interface with full-screen touch
- Abundant audio sources: 3 network modules for network music and network radio, built-in Mp3 and memory card,
   3 RCA inputs of DVD/TV and AUX audio sources, support full format audio
- The host, with 8 partitions can order and play music in USB and built-in memory card
- Support DLNA protocol, can play music from smart phones and DLNA hard disk
- With RS-232 interface and TCP / IP network interface for linkage with intelligent control system
- Infrared learning function, remote control of external audio equipment
- All-digital audio processing technology to achieve high-fidelity sound quality
- Separate time control for each room to achieve intelligent music life
- All zones' operation interfaces are integrated to achieve controlling each room alone or together.
- Software online upgrading function supported, manual or online automatic time calibration
- Brand new IOS and Android APP, support wireless control of single or multiple partitions

#### AM8318 Network Intelligent Central Music Host

- Separate output of 8 zones; each zone can be separately controlled
- Power output: Zone 1:  $2x60W/8\Omega$ , Zone 2-8:  $2x30W/8\Omega$ /zone
- Program sources and zones can be re-named
- Fashionable and simple design
- 5" TFT true color capacitive screen with 16 million pixels, graphical user interface with full-screen touch
- Abundant audio sources: 3 network modules supporting network music, network radio, built-in MP3 and memory card, support external 3 inputs: DVD, TV and AUX, support all audio formats
- Support DLNA protocol, can play music from smart phones and DLNA hard disk
- With RS-232 interface and TCP / IP network interface for linkage with intelligent control system
- Infrared learning function, allowing remote control of external audio equipment
- All-digital audio processing technology to achieve high-fidelity sound quality
- Separate time control for each room to achieve intelligent music life
- Integrated interface to control music playing in all rooms or a single room
- Software online upgrading function supported, manual or online automatic time calibration
- Brand new IOS and Android APP, support wireless control of single or multiple zones