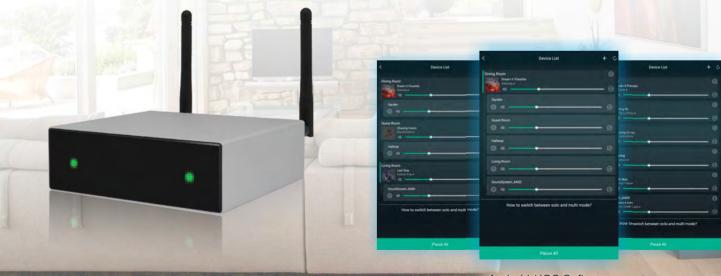

#### DW01 WiFi Intelligent Audio Streamer

Multi-room
play the same audio in different rooms

Multi-channel
play different audio for different
speakers at the same time

Multi-user control the audio by different users

- Streaming music via network without distance limit
- Support Bluetooth5.0, connection distance up to 30 meters
- Sample rate decoding up to 24bit, 192kHz
- Streaming audio source: online Apps, smart phone, USB, NAS, Bluetooth and line in
- Support Airplay, DLNA, Qplay, NAS and UPnP protocol
- Compatible with third-party app: TuneIn, iHeart Radio, Spotify, TIDAL, Napster, Qobuz etc.
- Support EQ adjustment via app or remote controller
- Support IR controller to realize remote control
- Free iOS and Android app available (4Stream)