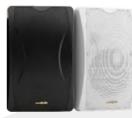

----|
| Driver Units   | 6.5"x1            |
| SNR            | ≥81dB             |
| Max SPL        | 98±2dB            |
| Sensitivity    | 98±2dB            |
| Freq. Response | 110Hz-15KHz       |
| Material       | Aluminum, Plastic |
| Dimension      | Ф190x105mm        |
| Net Weight     | 1kg               |
|                |                   |

#### • Auxdio Speakers







AUX168II Coaxial Ceiling Speaker

20W/8Ω, 60Hz-20KHz, 97xΦ233mm

AUX167II

Coaxial Ceiling Speaker 20W/8Ω, 100Hz-20KHz, 75xΦ176mm

AUX187II

Coaxial Hi-Fi Ceiling Speaker 30W/8Ω, 60Hz-20KHz, 115xΦ238mm





AUX166B





AUX802 Ceiling Speaker 6W/8Ω, 70Hz-18KHz, 82xΦ210mm

AUX166B/C

Neodymium Magnet Ceiling Speaker 10W/8Ω, 138Hz-20KHz, 137xΦ115mm

AUX521 Coaxial Ceiling Speaker 10W/8Ω, 90Hz-18KHz, 70xΦ190mm





AUX6061IIB/W Wall-mounted Speaker 20W/8Ω, 95Hz-20KHz, 255x176x170mm



AUX312 Waterproof Wallmount Speaker 20W/8Ω, 57Hz-20KHz, 258x168x163mm



Waterproof Wallmount Speaker 40W/8Ω, 57Hz-20KHz, 285x200x195mm



#### Introduction of the Case of Tianluan, Zhujiang New Town, Guangzhou

• TIANLUAN has been the first CBD in South China and jointly invested by KWG Property, Sun Hung Kai Properties and R&F Properties which are three magnates in the real estate industry. It is located at the side of the Pearl River and in the middle axle of CBD, Zhujiang New Town, Guangzhou, and enhances each other's beauty with APM. As the highest-end living carriers of Guangzhou Market, the proprietors' main requirements for audio equipment include not only good sound quality but also how to experience the de