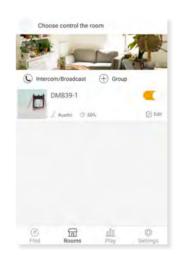

#### Mobile Control Software

#### Interface

- Wireless control
- Support Android/IOS
- Zone/Group management
- Intercom/Broadcast
- Multi audio source
- Device rename

for iOS