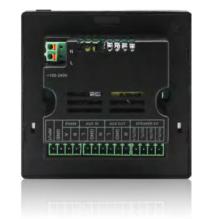

Ω
- Product size: 86 x 86 x 38 (mm)



Color



#### Music Control Center, Convenient and Fast

Suitable for small-sized spaces such as residential rooms, offices, convenient stores and so on





# 4" touch screen

Ş















AUX out







#### DM839 2x10W Bluetooth On-wall Stereo Music Amplifier

- 2x10W stereo speaker output @ 8Ω
- Abundant music sources: local music, net radio, SD, Micro-USB,
- the third-party music APP, Bluetooth, streaming and AUX
- 4" IPS LCD color touch screen for easy use
- Support talkback and call for multiple DM839 or DM858
- Support RS485 control
- Support WIFI connection
- Possess timing function
- Three scene playback mode and customized mode
- selection: Party, Sleep, Relax, Customize
- Support doorbell linkage
- Power supply: AC100V-240V/50Hz/60Hz















#### Interface











#### DM838II 2x20W WiFi Music Amplifier

- 5.5" touch screen, resolution ratio 1280x720
- Audio sources: SD card, Network music, Internet radio, Bluetooth, Media streaming and auxiliary input
- Built-in high-performance HiFi digital amplifier with high-fidelity sound effect
- Quad-core CPU, 1G RAM, 8G ROM, support SD card up to 32G
- Wi-Fi connection, support network music and internet radio
- Support wireless control through smart phones, easy to control
- Support DLNA and AirPlay as media streaming
- With RS485 interface, linkage with intelligent control system
- Online automatic local time correction function
- Output power: 2x20W (8Ω)
- Power supply: AC100-240V 50Hz/60Hz



#### Interface













#### DM838 2x20W Network On-wall Stereo Music