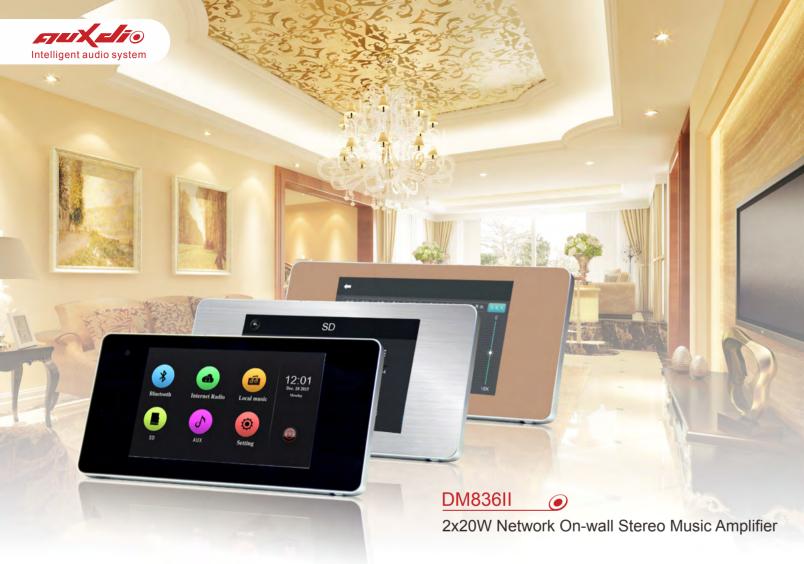

#### DM836II 2x20W Network On-wall Stereo Music Amplifier

- Unique, simple, modern and stylish design
- 5" TFT true color screen, touch screen operation
- 5 music sources: Bluetooth, built-in music, SD card, Internet radio and AUX
- Built-in high-performance HI-FI digital amplifier, 2.1 output interface, connectable with a subwoofer
- Built-in Sigma DSP audio processor, built-in 10-segment EQ adjustment, multiple sound effects
- Audio formats supported: MP3, WMA, WAV, APE, FLAC, ACC, OGG, etc.
- Independent timing function with power-off memory ability
- Communication interface: RS-485
- RJ45 network interface for mobile phones, iPad and other wireless control
- Output power: 2x20W (8Ω)
- Infrared remote control
- Support online upgrading and local upgrading
- Installation box size: 162 x 75 x 60 (mm), panel size: 172 x 86 (mm)