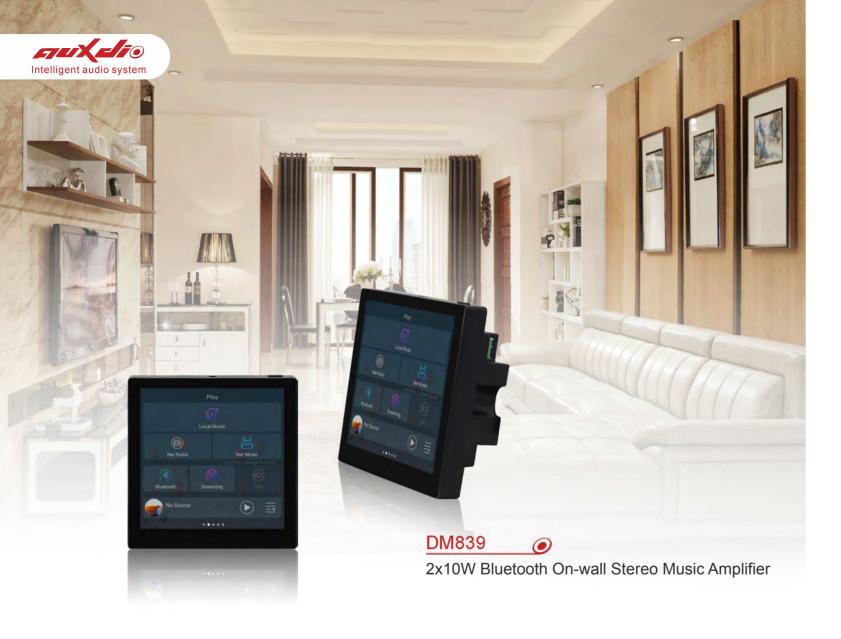

#### DM839 2x10W Bluetooth On-wall Stereo Music Amplifier

- 2x10W stereo speaker output @ 8Ω
- Abundant music sources: local music, net radio, SD, Micro-USB,
- the third-party music APP, Bluetooth, streaming and AUX
- 4" IPS LCD color touch screen for easy use
- Support talkback and call for multiple DM839 or DM858
- Support RS485 control
- Support WIFI connection
- Possess timing function
- Three scene playback mode and customized mode
- selection: Party, Sleep, Relax, Customize
- Support doorbell linkage
- Power supply: AC100V-240V/50Hz/60Hz