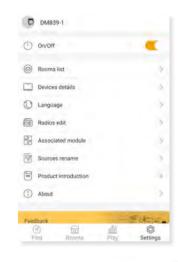

#### Mobile Control Software

#### Interface

- Wireless control
- Support Android/IOS
- Zone/Group management
- Intercom/Broadcast
- Multi audio source
- Device rename

for iOS