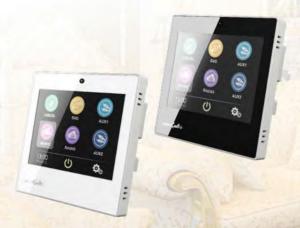

#### BM828RII Control Panel

- Smart home music control center
- 3.5" TFT LCD screen, full touch-screen operation
- Luxurious design with black, and white color available
- With same functions as AM8318 and AM8328II host, including audio source selection and audio source playing control
- Able to play music in USB and host storage
- One BM828RII to control one zone through address setting
- Support control of external DVD and TV through the host's infrared learning function
- Support infrared remote control
- Line control distance is up to 100 meters
- Panel size: 86 x 86 x 38 (mm)