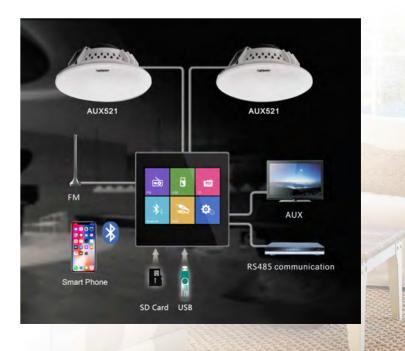

#### DM837 High-fidelity Bluetooth Digital Music Amplifier

- Efficient music control center, high-fidelity digital amplifier with Bluetooth function
- Three colors: black, white, and gold, noble and elegant appearance
- 3.5" TFT screen, high-definition display and precise touch control
- Four audio sources- FM, SD, USB, Bluetooth, AUX
- Support multiple music formats such as MP3, WMA, WAV, AAC, FLAC, etc.
- Support infrared remote control and convenient wireless control
- With RS-485 interface for connection with intelligent control system
- Power output: 2x10W/8Ω
- Product size: 86 x 86 x 38 (mm)