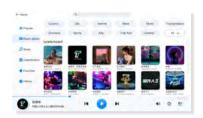

#### Mobile Control Software

#### Interface

- Wireless control
- Support Android/IOS
- Zone/Group management
- Intercom/Broadcast
- Multi audio source
- Device rename

for iOS