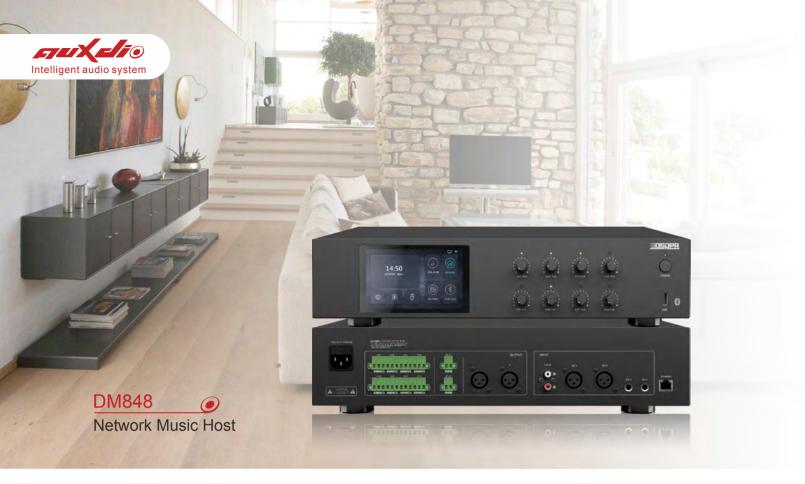

#### DM848 Network Music Host

- 5" TFT HD screen, built-in video player
- With 8 channels of audio output interface, connectable to external active speakers
- With individual volume control for each audio channel
- Audio sources: USB, network radio, network music, Bluetooth, and AUX
- Built-in Hi-Fi digital amplifier, 2.1 bass signal output
- Support DLNA, and Airplay music playing mode
- Independent timing function, with memory function when power off
- RJ45 network interface, support wireless control of iOS and Android devices
- Support remote control of previous song, next song, and volume adjustment
- Audio formats: MP3, MAV, APE, FLAC, ACC, OGG etc.
- Video formatAVI, RM, RMVB, WMV, MOV, MP4, MPEG, MPG, FLV
- Four channels of MIC input with highest priority level
- Power supply: AC100V-240V/50Hz/60Hz