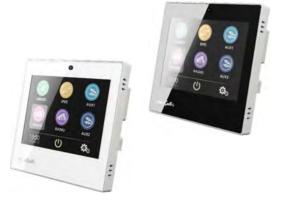

#### BM828RII Control Panel

- Smart home music control center
- 3.5" TFT LCD screen, full touch-screen operation
- Luxurious design with black, and white color available
- With same functions as AM8318 and AM8328II host, including audio source selection and audio source playing control
- Able to play music in USB and host storage
- One BM828RII to control one zone through address setting
- Support control of external DVD and TV through the host's infrared learning function
- Support infrared remote control
- Line control distance is up to 100 meters
- Panel size: 86 x 86 x 38 (mm)