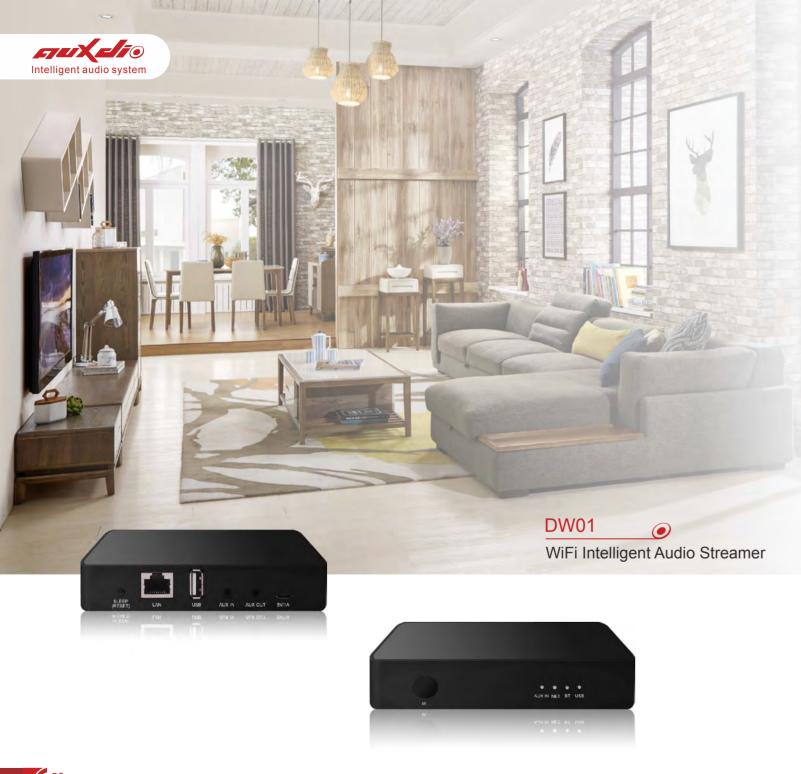

#### DW01 WiFi Intelligent Audio Streamer

Multi-room
play the same audio in different rooms

Multi-channel
play different audio for different
speakers at the same time

Multi-user control the audio by different users