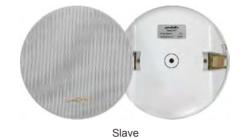

# DM602BT 10W Bluetooth Ceiling Speaker

- 6.5" driver unit, frameless ceiling speaker
- Support bluetooth 4.0, could be connected with smart device
- Built-in amplifier inside the master speaker
- Two play model: Stereo play and Mono play
- One Aux input interface for audio source
- One Aux output interface for the slave speaker
- With independent volume adjustment in rear panel
- Aluminum mesh, durable and reliable
- Luxury packing box, include one master and one slave speaker
- Power supply: AC100V-240V/50Hz/60Hz

# **Bluetooth** Wireless Devices Volume Adjustment Stereo/Mono Switch -Power Input Audio Output (Sub Speaker) AUX Input

| RMS Power      | 2x10W/8Ω          |
|----------------|-------------------|
| Driver Units   | 6.5"x1            |
| SNR            | ≥81dB             |
| Max SPL        | 98±2dB            |
| Sensitivity    | 98±2dB            |
| Freq. Response | 110Hz-15KHz       |
| Material       | Aluminum, Plastic |
| Dimension      | Ф190x105mm        |
| Net Weight     | 1kg               |
|                |                   |