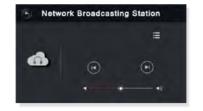

#### DM838 2x20W Network On-wall Stereo Music Amplifier

- 5" large TFT true color capacitive display and full-screen touch operation
- 5 music sources: local music, built-in SD card, network music, Internet radio, Bluetooth, and auxiliary input
- Built-in high-performance HiFi digital amplifier with high-fidelity sound effect
- Quad-core CPU, 1G RAM, 8G ROM, support SD card up to 32G
- Built-in Bluetooth 4.0, Wi-Fi connection and 10M / 100M self-adaptive wired network interface
- Built-in Internet radio, able to receive network radio signals from various regions
- Built-in weather forecast, easy to check weather conditions of cities all over the world
- Built-in independent running space; support online download of APPs from App market
- Support wireless control through smart phones, easy to control
- Support DLNA protocol and Air Play
- With TCP/IP network interface, easy linkage with intelligent control system or smart home system
- Independent timer and power-off memory function
- Flexible file management operations; such as copy, delete and move files between local storage and SD card
- Online automatic local time correction function
- Automatic upgrading to latest Android operating system
- Output power: 2x20W (8Ω)
- Installation box size: 162 x 75 x 60 (mm), panel size: 172 x 86 (mm)

#### DM848 Network Music Host

- 5" TFT HD screen, built-in video player
- With 8 channels of audio output interface, connectable to external active speakers
- With individual volume control for each audio channel
- Audio sources: USB, network radio, network music, Bluetooth, and AUX
- Built-in Hi-Fi digital amplifier, 2.1 bass signal output
- Support DLNA, and Airplay music playing mode
- Independent timing function, with memory function when power off
- RJ45 network interface, support wireless control of iOS and Android devices
- Support remote control of previous song, next song, and volume adjustment
- Audio formats: MP3, MAV, APE, FLAC, ACC, OGG etc.
- Video formatAVI, RM, RMVB, WMV, MOV, MP4, MPEG, MPG, FLV
- Four channels of MIC input with highest priority level
- Power supply: AC100V-240V/50Hz/60Hz