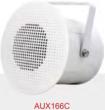

AUX166B

AUX802 Ceiling Speaker 6W/8Ω, 70Hz-18KHz, 82xΦ210mm

AUX166B/C

Neodymium Magnet Ceiling Speaker 10W/8Ω, 138Hz-20KHz, 137xΦ115mm

AUX521 Coaxial Ceiling Speaker 10W/8Ω, 90Hz-18KHz, 70xΦ190mm

AUX6061IIB/W Wall-mounted Speaker 20W/8Ω, 95Hz-20KHz, 255x176x170mm