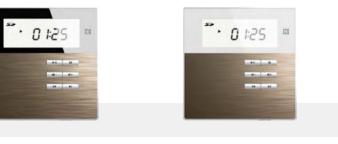

#### BM828RII Control Panel

- Smart home music control center
- 3.5" TFT LCD screen, full touch-screen operation
- Luxurious design with black, and white color available
- With same functions as AM8318 and AM8328II host, including audio source selection and audio source playing control
- Able to play music in USB and host storage
- One BM828RII to control one zone through address setting
- Support control of external DVD and TV through the host's infrared learning function
- Support infrared remote control
- Line control distance is up to 100 meters
- Panel size: 86 x 86 x 38 (mm)