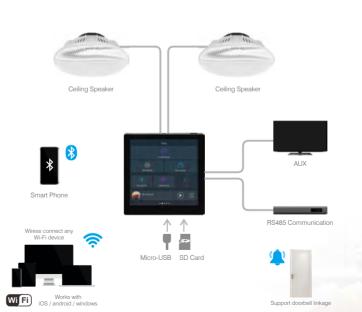

#### DM839 2x10W Bluetooth On-wall Stereo Music Amplifier

- 2x10W stereo speaker output @ 8Ω
- Abundant music sources: local music, net radio, SD, Micro-USB,
- the third-party music APP, Bluetooth, streaming and AUX
- 4" IPS LCD color touch screen for easy use
- Support talkback and call for multiple DM839 or DM858
- Support RS485 control
- Support WIFI connection
- Possess timing function
- Three scene playback mode and customized mode
- selection: Party, Sleep, Relax, Customize
- Support doorbell linkage
- Power supply: AC100V-240V/50Hz/60Hz