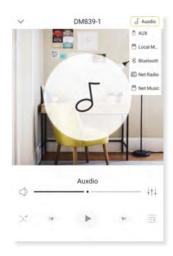

#### Mobile Control Software

#### Interface

- Wireless control
- Support Android/IOS
- Zone/Group management
- Intercom/Broadcast
- Multi audio source
- Device rename

for iOS