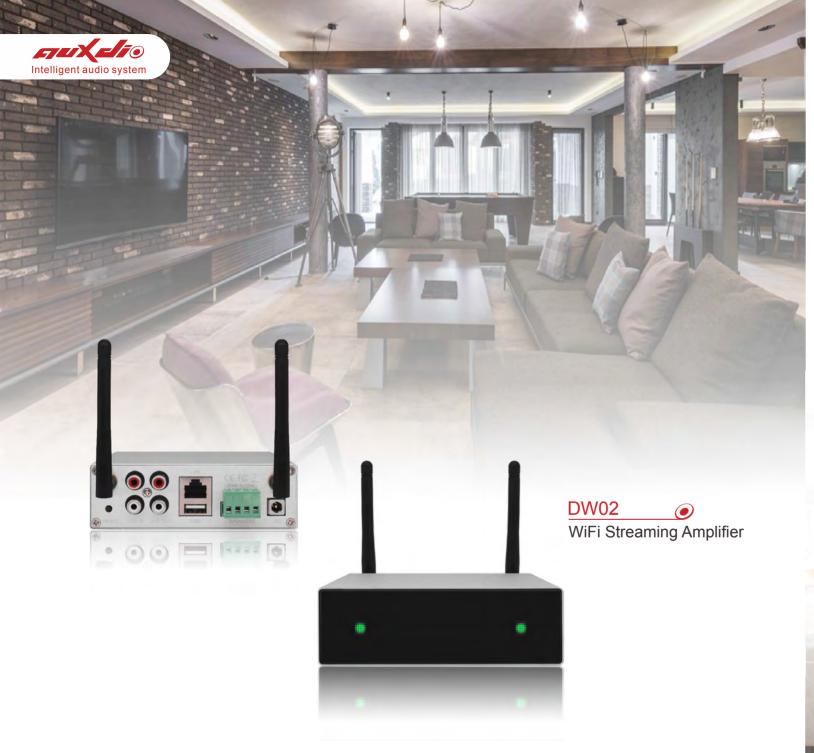

#### DW02 WiFi Streaming Amplifier

- 50Wx2CH@4Ω, 35Wx2CH@8Ω full digital amplifier
- Streaming music via network without distance limitation or Bluetooth5.0 up to 15 meters
- Bluetppth for true high resolution music
- Spotify connect, Airplay, Qplay, DLNA, UPnP streaming protocols supported
- Support streaming source from online services, smart device memory, USB pen drive, NAS, Bluetooth and line in
- Multiroom and multizone streaming enabled by mutiple units connected in same network
- All music sources can be resstreaming in sync to other models from us
- Airplay, Spotify Connect, Qplay, DLNA, UPnP protocol and 3rd party app compatible
- High quality music steaming support , sample rate decoding up to 24bit, 192kHz
- Spotify, Deezer, Tidal, Qobuz, iHearRadio, TuneIn, Napster, lots of online streaming services integrated to use in the app
- Free iOS and Android app available
- Free global online update for new features
- Full function remote controller to use without cellphone
- Line input for more possible external audio input
- EQ adjustment via app or remote controller
- Preset playlist is availble and short buttons on remote controller for one button play
- iTunes working with PC streaming

Android / iOS Software