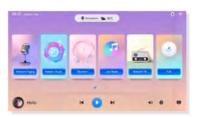

#### Mobile Control Software

#### Interface

- Wireless control
- Support Android/IOS
- Zone/Group management
- Intercom/Broadcast
- Multi audio source
- Device rename

for iOS