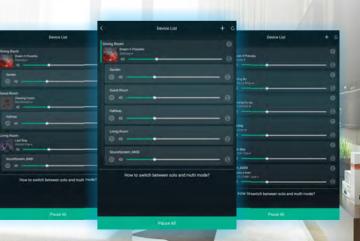

- Streaming music via network without distance limit
- Support Bluetooth5.0, connection distance up to 30 meters
- Sample rate decoding up to 24bit, 192kHz
- Streaming audio source: online Apps, smart phone, USB, NAS, Bluetooth and line in
- Support Airplay, DLNA, Qplay, NAS and UPnP protocol
- Compatible with third-party app: TuneIn, iHeart Radio, Spotify, TIDAL, Napster, Qobuz etc.
- Support EQ adjustment via app or remote controller
- Support IR controller to realize remote control
- Free iOS and Android app available (4Stream)

Android / iOS Software