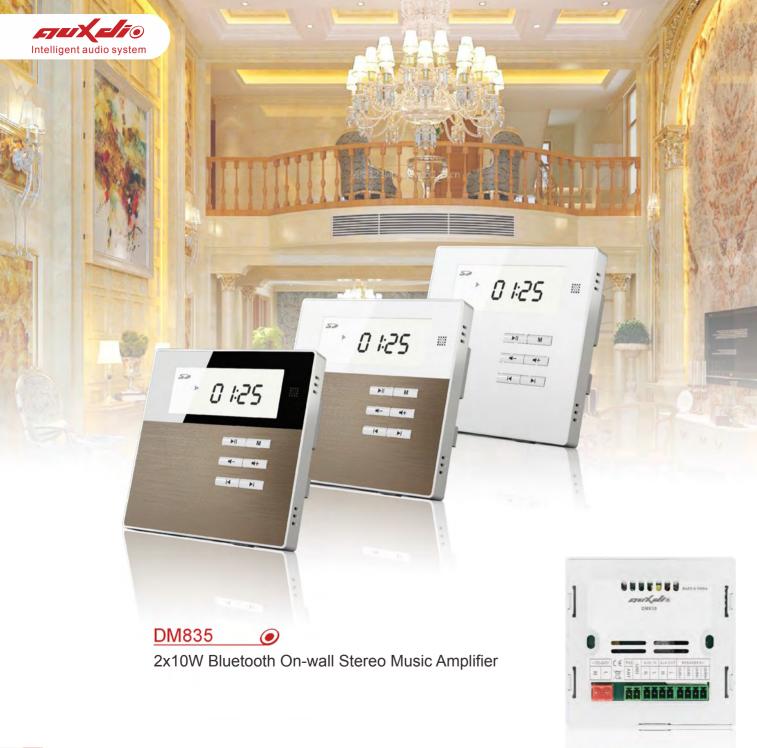

#### DM835 2x10W Bluetooth On-wall Stereo Music Amplifier

- Smart home music control center, easy to operate
- Luxurious design, touch-button operation mode, clear LED display
- A variety of music sources including FM, SD, USB, Bluetooth, AUX input, AUX output
- Support multiple audio formats such as MP3, WMA, WAV, and FLAC
- Support FM radio, automatic and manual channel search, storage capacity– 20 channels
- One music controller to control one room
- Memory card capacity: 128MB 32GB
- Output impedance: 8Ω
- Output power: 2x10W

• Product size: 86 x 86 x 38 (mm)

Gift Package Available
1 x amplifier+2 x speakers