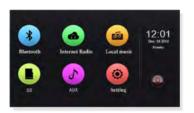

#### DM838 2x20W Network On-wall Stereo Music Amplifier

- 5" large TFT true color capacitive display and full-screen touch operation
- 5 music sources: local music, built-in SD card, network music, Internet radio, Bluetooth, and auxiliary input
- Built-in high-performance HiFi digital amplifier with high-fidelity sound effect
- Quad-core CPU, 1G RAM, 8G ROM, support SD card up to 32G
- Built-in Bluetooth 4.0, Wi-Fi connection and 10M / 100M self-adaptive wired network interface
- Built-in Internet radio, able to receive network radio signals from various regions
- Built-in weather forecast, easy to check weather conditions of cities all over the world
- Built-in independent running space; support online download of APPs from App market
- Support wireless control through smart phones, easy to control
- Support DLNA protocol and Air Play
- With TCP/IP network interface, easy linkage with intelligent control system or smart home system
- Independent timer and power-off memory function
- Flexible file management operations; such as copy, delete and move files between local storage and SD card
- Online automatic local time correction function
- Automatic upgrading to latest Android operating system
- Output power: 2x20W (8Ω)
- Installation box size: 162 x 75 x 60 (mm), panel size: 172 x 86 (mm)

#### DM838II 2x20W WiFi Music Amplifier

- 5.5" touch screen, resolution ratio 1280x720
- Audio sources: SD card, Network music, Internet radio, Bluetooth, Media streaming and auxiliary input
- Built-in high-performance HiFi digital amplifier with high-fidelity sound effect
- Quad-core CPU, 1G RAM, 8G ROM, support SD card up to 32G
- Wi-Fi connection, support network music and internet radio
- Support wireless control through smart phones, easy to control
- Support DLNA and AirPlay as media streaming
- With RS485 interface, linkage with intelligent control system
- Online automatic local time correction function
- Output power: 2x20W (8Ω)
- Power supply: AC100-240V 50Hz/60Hz