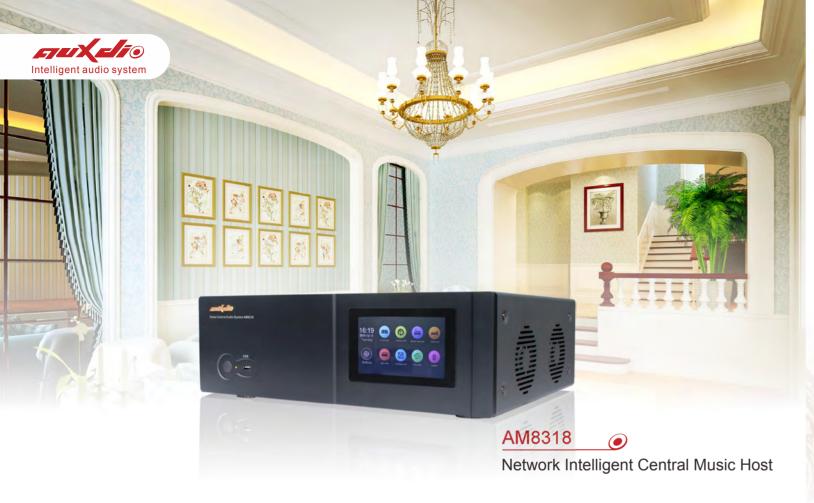

#### AM8318 Network Intelligent Central Music Host

- Separate output of 8 zones; each zone can be separately controlled
- Power output: Zone 1:  $2x60W/8\Omega$ , Zone 2-8:  $2x30W/8\Omega$ /zone
- Program sources and zones can be re-named
- Fashionable and simple design
- 5" TFT true color capacitive screen with 16 million pixels, graphical user interface with full-screen touch
- Abundant audio sources: 3 network modules supporting network music, network radio, built-in MP3 and memory card, support external 3 inputs: DVD, TV and AUX, support all audio formats
- Support DLNA protocol, can play music from smart phones and DLNA hard disk
- With RS-232 interface and TCP / IP network interface for linkage with intelligent control system
- Infrared learning function, allowing remote control of external audio equipment
- All-digital audio processing technology to achieve high-fidelity sound quality
- Separate time control for each room to achieve intelligent music life
- Integrated interface to control music playing in all rooms or a single room
- Software online upgrading function supported, manual or online automatic time calibration
- Brand new IOS and Android APP, support wireless control of single or multiple zones