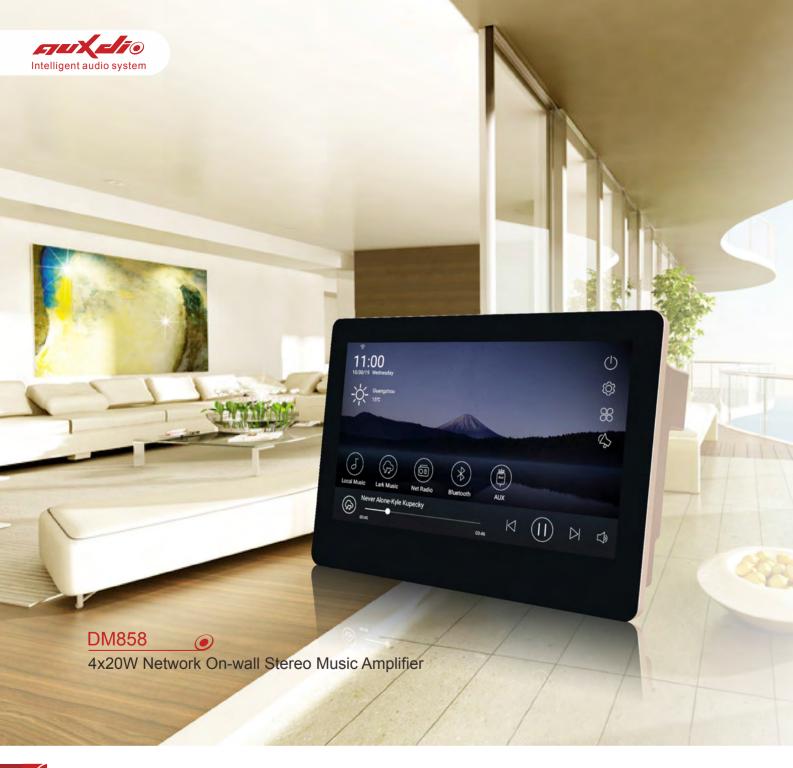

DM858 4x20W Network On-wall Stereo Music Amplifier

- Built-in 4x20W/4Ω stereo digital amplifier
- 7-inch IPS touch screen, long display life; easy to operate and setting
- 64-bit Quad-core CPU, Mali400MP2 GPU graphics processor, support 4K video hardware decoding
- Audio source: local music, Internet music, Internet radio, SD card, Bluetooth and AUX input
- Built-in Hi-Fi digital amplifier, 4-channel signal output
- Independent control for two zones, independent volume adjustment
- Built-in Sigma DSP audio processor, 10-band EQ adjustment
- Audio format supported: MP3, WAV, APE, FLAC, ACC, and OGG
- Built-in automatic time calibration and schedule function
- Support WiFi, Bluetooth 4.0, wired network
- With 2-channel I/O input, 2-channel relay output