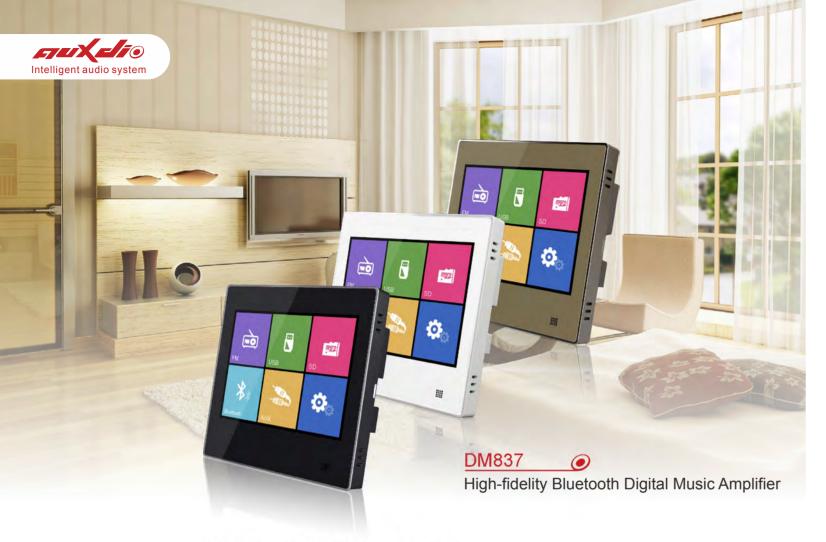

#### DM837 High-fidelity Bluetooth Digital Music Amplifier

- Efficient music control center, high-fidelity digital amplifier with Bluetooth function
- Three colors: black, white, and gold, noble and elegant appearance
- 3.5" TFT screen, high-definition display and precise touch control
- Four audio sources- FM, SD, USB, Bluetooth, AUX
- Support multiple music formats such as MP3, WMA, WAV, AAC, FLAC, etc.
- Support infrared remote control and convenient wireless control
- With RS-485 interface for connection with intelligent control system
- Power output: 2x10W/8Ω
- Product size: 86 x 86 x 38 (mm)