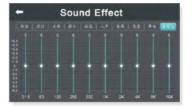

#### DM836II 2x20W Network On-wall Stereo Music Amplifier

- Unique, simple, modern and stylish design
- 5" TFT true color screen, touch screen operation
- 5 music sources: Bluetooth, built-in music, SD card, Internet radio and AUX
- Built-in high-performance HI-FI digital amplifier, 2.1 output interface, connectable with a subwoofer
- Built-in Sigma DSP audio processor, built-in 10-segment EQ adjustment, multiple sound effects
- Audio formats supported: MP3, WMA, WAV, APE, FLAC, ACC, OGG, etc.
- Independent timing function with power-off memory ability
- Communication interface: RS-485
- RJ45 network interface for mobile phones, iPad and other wireless control
- Output power: 2x20W (8Ω)
- Infrared remote control
- Support online upgrading and local upgrading
- Installation box size: 162 x 75 x 60 (mm), panel size: 172 x 86 (mm)