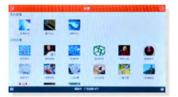

#### DM838 2x20W Network On-wall Stereo Music Amplifier

- 5" large TFT true color capacitive display and full-screen touch operation
- 5 music sources: local music, built-in SD card, network music, Internet radio, Bluetooth, and auxiliary input
- Built-in high-performance HiFi digital amplifier with high-fidelity sound effect
- Quad-core CPU, 1G RAM, 8G ROM, support SD card up to 32G
- Built-in Bluetooth 4.0, Wi-Fi connection and 10M / 100M self-adaptive wired network interface
- Built-in Internet radio, able to receive network radio signals from various regions
- Built-in weather forecast, easy to check weather conditions of cities all over the world
- Built-in independent running space; support online download of APPs from App market
- Support wireless control through smart phones, easy to control
- Support DLNA protocol and Air Play
- With TCP/IP network interface, easy linkage with intelligent control system or smart home system
- Independent timer and power-off memory function
- Flexible file management operations; such as copy, delete and move files between local storage and SD card
- Online automatic local time correction function
- Automatic upgrading to latest Android operating system
- Output power: 2x20W (8Ω)
- Installation box size: 162 x 75 x 60 (mm), panel size: 172 x 86 (mm)

#### Interface