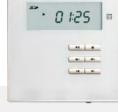

#### BM815RII Control Panel

- Smart home music control center
- Touch screen and clear OLED display
- Luxurious design with black and white color available
- With functions of a host including audio source selection, volume/ tone control, MP3 music search, tuner radio station storage checking
- One BM815RII to control one zone through address settings
- Support control of external DVD and TV through the host's infrared learning function
- Support infrared remote control
- Line control distance up to 100 meters
- Panel size: 86 x 86 x 38 (mm)