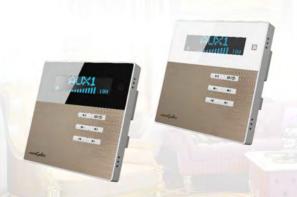

#### BM815RII Control Panel

- Smart home music control center
- Touch screen and clear OLED display
- Luxurious design with black and white color available
- With functions of a host including audio source selection, volume/ tone control, MP3 music search, tuner radio station storage checking
- One BM815RII to control one zone through address settings
- Support control of external DVD and TV through the host's infrared learning function
- Support infrared remote control
- Line control distance up to 100 meters
- Panel size: 86 x 86 x 38 (mm)