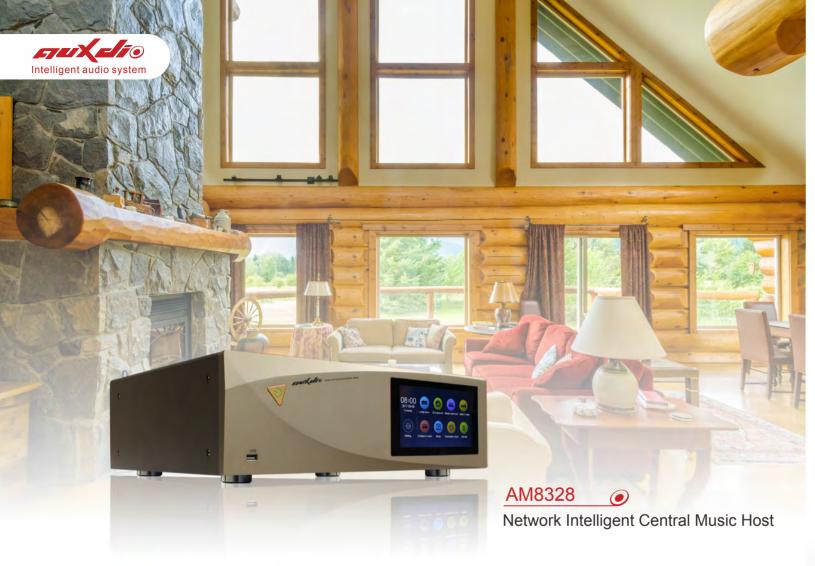

#### AM8328 Network Intelligent Central Music Host

- Separate output for 8 zones, partition expansion supported, can extended up to 72 zones
- Power output: Zone 1: 2x100W/8Ω, Zone 2-8: 2x30W/8Ω/zone
- Program sources and partitions can be re-named
- Fashionable and simple design with groovy and classy line
- 7" TFT true color capacitive screen with 16 million pixels, graphical user interface with full-screen touch
- Abundant audio sources: 3 network modules for network music and network radio, built-in Mp3 and memory card,
   3 RCA inputs of DVD/TV and AUX audio sources, support full format audio
- The host, with 8 partitions can order and play music in USB and built-in memory card
- Support DLNA protocol, can play music from smart phones and DLNA hard disk
- With RS-232 interface and TCP / IP network interface for linkage with intelligent control system
- Infrared learning function, remote control of external audio equipment
- All-digital audio processing technology to achieve high-fidelity sound quality
- Separate time control for each room to achieve intelligent music life
- All zones' operation interfaces are integrated to achieve controlling each room alone or together.
- Software online upgrading function supported, manual or online automatic time calibration
- Brand new IOS and Android APP, support wireless control of single or multiple partitions