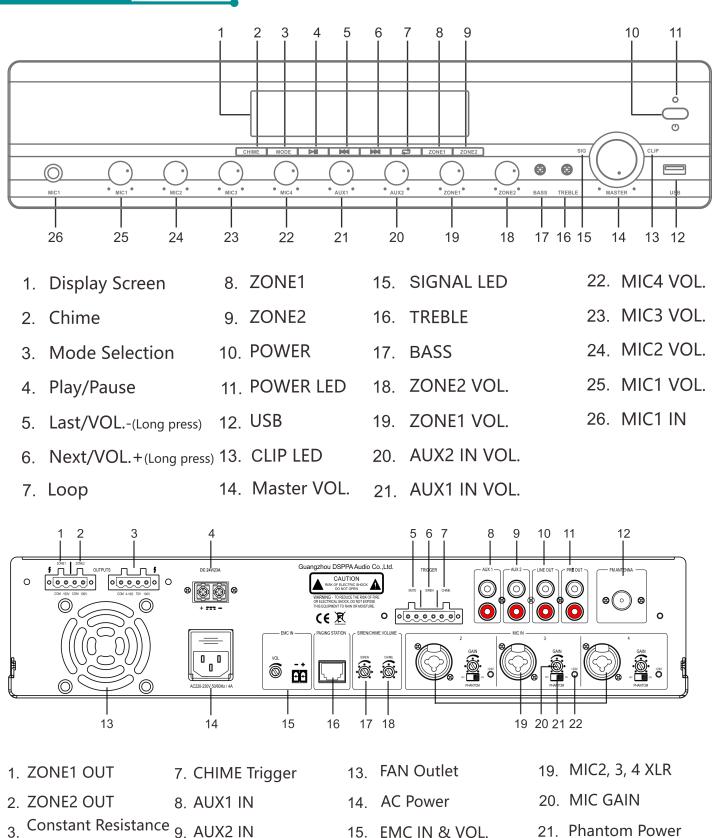

16.

17.

11. Extend Preamplifier

12. FM Antenna

Paging MIC

SIREN VOL.

18. CHIME VOL.

3. Constant Resistance 9. AUX2 IN
&Voltage OUT
4. 24V IN
10. LINE OUT

(MP600U: 18A) (MP1000U: 23A)

5. MUTE Trigger

6. SIREN Trigger

22. Phantom Power LED