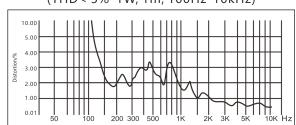

durable, so that the speaker can be perfectly integrated into any occasion.
- Using high-strength ABS material for the shell, sturdy and durable.
- Equipped with mounting bracket, easy to install.

## **Specifications**

| Model                | DSP310/DSP320 |
|----------------------|---------------|
| Speaker Unit         | 3"×1          |
| Rated Power (RMS)    | 20W           |
| Working Voltage      | 70V/100V      |
| Sensitivity (1m, 1W) | 86dB±2dB      |
| MAX. SPL. (1m)       | 96dB±2dB      |
| Frequency Response   | 180Hz~20kHz   |
| Dimensions (H×W×D)   | ø100×172mm    |
| Weight               | 0.8kg         |

#### **Product Information**





#### **Technical Parameters**

#### **Frequency Response**

(dB SPL, 1W, 1m)



#### **Distortion**

(THD < 5% 1W, 1m, 100Hz-10kHz)



# **Directivity Pattern**