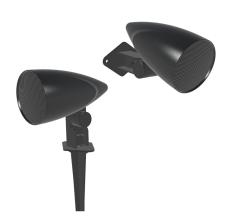

### **Description**

This series of products is a multi-functional loudspeaker, available in wall-mounted and floor-mounted types. This series of products can provide high-quality voice and music reproduction functions, and relatively long sound transmission distance. It is suitable for conference rooms, shopping malls, exhibition halls and other indoor and outdoor occasions.

#### **Features**

- Suitable for public address and background music playback.
- With clear and bright sound, bringing quality sound experience.
- Using high-quality PP material for drum paper of the speaker unit, and rubber edge moisture-proof treatment, for good sound quality and timber performance.
- Simple in appearance and shape, using fine round hole diffusion design for the mesh, beautiful and durable, so that the speaker can be perfectly integrated into any occasion.
- Using high-strength ABS material for the shell, sturdy and durable.
- Equipped with mounting bracket, easy to install.