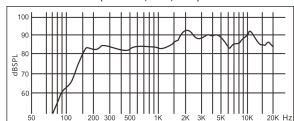

round hole diffusion design for the mesh, beautiful and durable, so that the speaker can be perfectly integrated into any occasion.
- Using high-strength ABS material for the shell, sturdy and durable.
- Equipped with mounting bracket, easy to install.

## **Specifications**

| Model                | DSP310/DSP320 |
|----------------------|---------------|
| Speaker Unit         | 3"×1          |
| Rated Power (RMS)    | 20W           |
| Working Voltage      | 70V/100V      |
| Sensitivity (1m, 1W) | 86dB±2dB      |
| MAX. SPL. (1m)       | 96dB±2dB      |
| Frequency Response   | 180Hz~20kHz   |
| Dimensions (H×W×D)   | ø100×172mm    |
| Weight               | 0.8kg         |

#### **Product Information**





#### **Technical Parameters**

#### **Frequency Response**

(dB SPL, 1W, 1m)



#### **Distortion**

(THD < 5% 1W, 1m, 100Hz-10kHz)



# **Directivity Pattern**