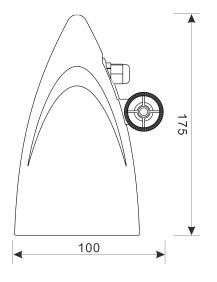

## **Specifications**

| Model                | DSP310/DSP320 |
|----------------------|---------------|
| Speaker Unit         | 3"×1          |
| Rated Power (RMS)    | 20W           |
| Working Voltage      | 70V/100V      |
| Sensitivity (1m, 1W) | 86dB±2dB      |
| MAX. SPL. (1m)       | 96dB±2dB      |
| Frequency Response   | 180Hz~20kHz   |
| Dimensions (H×W×D)   | ø100×172mm    |
| Weight               | 0.8kg         |