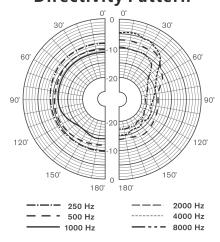

can be perfectly integrated into any occasion.
- Using high-strength ABS material for the shell, sturdy and durable.
- Equipped with mounting bracket, easy to install.

## **Specifications**

| Model                | DSP310/DSP320 |
|----------------------|---------------|
| Speaker Unit         | 3"×1          |
| Rated Power (RMS)    | 20W           |
| Working Voltage      | 70V/100V      |
| Sensitivity (1m, 1W) | 86dB±2dB      |
| MAX. SPL. (1m)       | 96dB±2dB      |
| Frequency Response   | 180Hz~20kHz   |
| Dimensions (H×W×D)   | ø100×172mm    |
| Weight               | 0.8kg         |

#### **Product Information**





#### **Technical Parameters**

#### **Frequency Response**

(dB SPL, 1W, 1m)



#### **Distortion**

(THD < 5% 1W, 1m, 100Hz-10kHz)



# **Directivity Pattern**