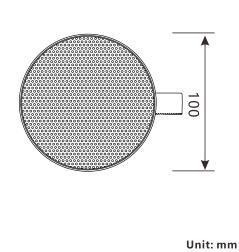

## **Specifications**

| Model                | DSP310/DSP320 |
|----------------------|---------------|
| Speaker Unit         | 3"×1          |
| Rated Power (RMS)    | 20W           |
| Working Voltage      | 70V/100V      |
| Sensitivity (1m, 1W) | 86dB±2dB      |
| MAX. SPL. (1m)       | 96dB±2dB      |
| Frequency Response   | 180Hz~20kHz   |
| Dimensions (H×W×D)   | ø100×172mm    |
| Weight               | 0.8kg         |