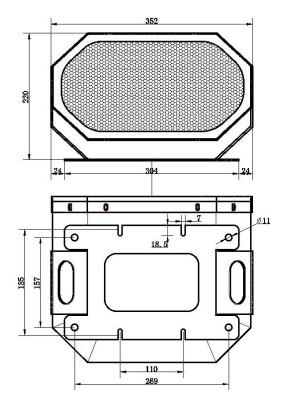

| Beam width (H×V)       | 60°×30° @2.5kHz/-3dB |
|------------------------|----------------------|
| Transmission Distance  | 600m                 |
| STIPA                  | 0.8                  |
| Machine Dimension      | 352×220×290 (mm)     |
| Net Weight             | 10kg                 |
| Windproof Level        | ≥ Level 12           |
| Shell Protection Grade | IP56                 |