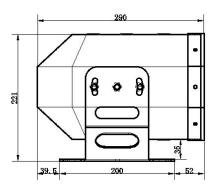

| Beam width (H×V)       | 60°×30° @2.5kHz/-3dB |
|------------------------|----------------------|
| Transmission Distance  | 600m                 |
| STIPA                  | 0.8                  |
| Machine Dimension      | 352×220×290 (mm)     |
| Net Weight             | 10kg                 |
| Windproof Level        | ≥ Level 12           |
| Shell Protection Grade | IP56                 |