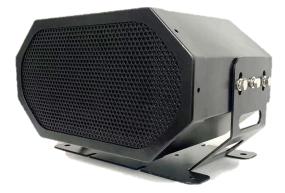

### Description

LRAD1410 acoustic hailing speaker can be clearly heard by vehicles 200m away, suitable for remote amplification and emergency weather forecast on the highway; It can be used in special places such as wildlife reserves, chemical plants, power stations, traffic control areas, and airports; All-weather design with a shell made by aerospace industry technology, resistant to acid and alkali as well as salt spray, and can withstand high-strength impact and vibration.

#### **Features**

- Rated power 100W
- Voltage input: 70/100V
- High STIPA at 0.8, transmit clear sound
- Transmission distance around 600 meters
- All-weather design, acid and alkali resistance, salt spray resistance, can withstand high strength impact and vibration
- Safer alternative to non-lethal measures, easy to carry, quicker response
- Could be fixed on tripods, small vessels, vehicles and so on
- Beam width (H×V): 60°x30° @2.5kHz/-3dB
- Applied in Police remote warning, strong acoustic dispersal system, emergency rescue, prison guard etc.

## **Specifications**

| Model                  | LRAD1410 |
|------------------------|----------|
| Rated power            | 100W     |
| Constant Voltage Input | 70V/100V |
| Frequency Response     | 250-8kHz |
| Max. SPL               | 133 dB±3 |

| Beam width (H×V)       | 60°×30° @2.5kHz/-3dB |
|------------------------|----------------------|
| Transmission Distance  | 600m                 |
| STIPA                  | 0.8                  |
| Machine Dimension      | 352×220×290 (mm)     |
| Net Weight             | 10kg                 |
| Windproof Level        | ≥ Level 12           |
| Shell Protection Grade | IP56                 |