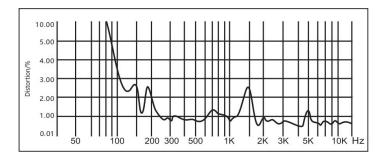

e.
- Adopts dual-directional design, simple appearance shape, suitable for a variety of indoor and outdoor occasions.
- Using high-quality aluminum and aluminum mesh, non-rust corrosion resistance, durable and reliable.

#### **Specifications**

| Paralel Control     | DCDEF30W    |
|---------------------|-------------|
| Model               | DSP5520W    |
| Driver Unit         | 5″×2        |
| Rated Power         | 20W         |
| Work Voltage        | 100V        |
| Sensitivity (1m,1W) | 91dB±2dB    |
| Max.SPL(1m)         | 104dB±2dB   |
| Freq. Resp. Range   | 160Hz-20kHz |
| Product Size (W×H)  | ø138×200mm  |
| Net Weight          | 2.8kg       |

## Freuency Response Characteristic (dBSPL、1W、1m)

### 100 90 1d 80 80 70 60

## Distortion Characteristic (THD<5% 1W、1m、100Hz-10kHz)