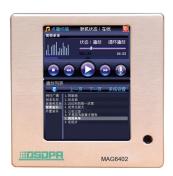

### **Product Information**

All the operation buttons are placed on the main interface; please touch these buttons for operation control.

- 1. Playing Files Name
- 2. Frequency Spectrum
- 3. Playing Progress
- 4. Previous/Next/Play and Stop Button
- 5. Refresh the File List
- 6. Files Catalogue

- 7. Files Name
- 8. Page Up/Page Down
- 9. System Setting
- 10. Zonal Paging Button
- 11. Volume Adjustment
- 12. Playing Mode