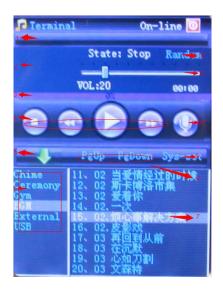

### **Product Information**

All the operation buttons are placed on the main interface; please touch these buttons for operation control.

- 1. Playing Files Name
- 2. Frequency Spectrum
- 3. Playing Progress
- 4. Previous/Next/Play and Stop Button
- 5. Refresh the File List
- 6. Files Catalogue

- 7. Files Name
- 8. Page Up/Page Down
- 9. System Setting
- 10. Zonal Paging Button
- 11. Volume Adjustment
- 12. Playing Mode