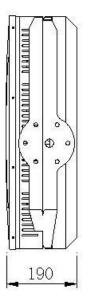

| STIPA Value     | 0.85@100m                    |
|-----------------|------------------------------|
| Direction Angle | Horizontal 10°× Vertical 15° |
| Net Weight      | 63Kg                         |
| Size(W×H×D)     | 600mm ×670mm ×190mm          |

### **Product Dimensions**