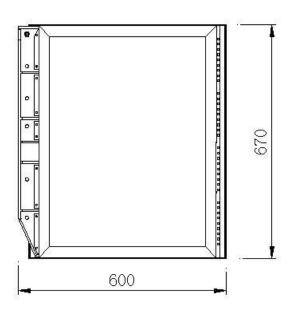

| STIPA Value     | 0.85@100m                    |
|-----------------|------------------------------|
| Direction Angle | Horizontal 10°× Vertical 15° |
| Net Weight      | 63Kg                         |
| Size(W×H×D)     | 600mm ×670mm ×190mm          |

### **Product Dimensions**