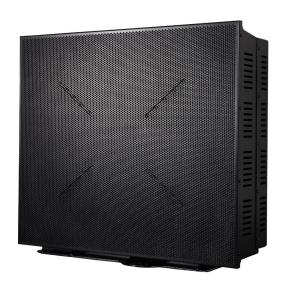

### **WJ-50**

# 1000W All-weather Acoustic Hailing System Loudspeaker

## **Description**

The WJ-50 is a 1000W all-weather acoustic hailing system loudspeaker. With the high-end speaker unit, it brings high speech intelligibility and excellent sound reinforcement effect, which is suitable for all kinds of outdoor applications, such as highways, stadiums, beaches, parks, plazas and other places that need high-power public address systems.

#### **Features**

Rated Power: 1000W
Max SPL: 148dB@1m
High STIPA: 0.85@100m

Sound beam angle: horizontal 10° x vertical 15°

Adopt high-end speaker unit, with high sensitivity, and high SPL.;

All-weather design, waterproof, moisture-proof, shock-absorption;