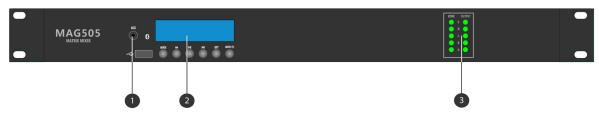

### Front Panel

1. AUX input | 2. Media player | 3. Output status indication

1. Connectors for MAG505S wall control | 2. Connector for MAG505R page station | 3. RS232 serial interface | 4. External mute | 5. Priority audio input | 6. Stereo audio outputs | 7. Stereo audio inputs | 8. Inputs gain control | 9. Microphone gain control | 10. Phantom power switch | 11. Microphone input | 12. Power switch | 13. Main power connector