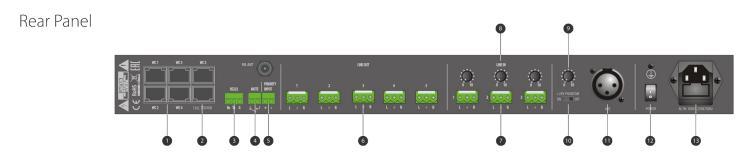

### Front Panel

1. AUX input | 2. Media player | 3. Output status indication

1. Connectors for MAG505S wall control | 2. Connector for MAG505R page station | 3. RS232 serial interface | 4. External mute | 5. Priority audio input | 6. Stereo audio outputs | 7. Stereo audio inputs | 8. Inputs gain control | 9. Microphone gain control | 10. Phantom power switch | 11. Microphone input | 12. Power switch | 13. Main power connector