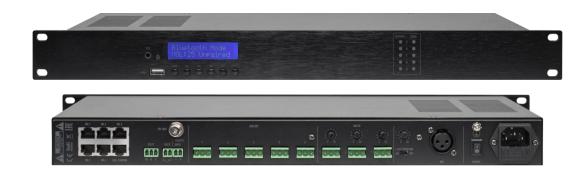

# Front / Rear Panel

### Front Panel

1. AUX input | 2. Media player | 3. Output status indication

1. Connectors for MAG505S wall control | 2. Connector for MAG505R page station | 3. RS232 serial interface | 4. External mute | 5. Priority audio input | 6. Stereo audio outputs | 7. Stereo audio inputs | 8. Inputs gain control | 9. Microphone gain control | 10. Phantom power switch | 11. Microphone input | 12. Power switch | 13. Main power connector