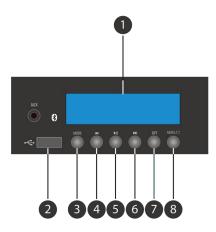

## Media Player

1. LCD screen | 2. USB slot | 3. Mode button | 4. Backward / Set FM frequency and preset | 5. Play-pause / Radio frequency scanning mode 6. Forward / Set FM frequency and preset | 7. Repeat button / Save FM preset | 8. Mute - power button / Exit