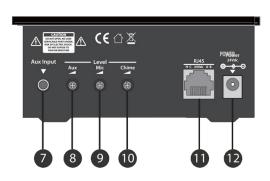

## Front / Rear Panel

## Rear panel

- $1.\,Microphone\,connector\mid 2.\,Signal\,LED\mid 3.\,All\,\,button\mid 4.\,Talk\,\,indication\mid 5.\,Talk\,\,button\mid 6.\,Zone\,\,selector$
- 7. AUX input | 8. AUX level control | 9. Microphone level control | 10. Chime volume | 11. RJ45 port | 12. Power connector