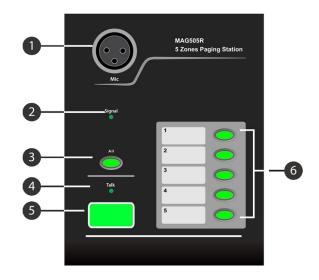

## Front / Rear Panel

## Front panel

## Rear panel

- $1.\,Microphone\,connector\mid 2.\,Signal\,LED\mid 3.\,All\,\,button\mid 4.\,Talk\,\,indication\mid 5.\,Talk\,\,button\mid 6.\,Zone\,\,selector$
- 7. AUX input | 8. AUX level control | 9. Microphone level control | 10. Chime volume | 11. RJ45 port | 12. Power connector