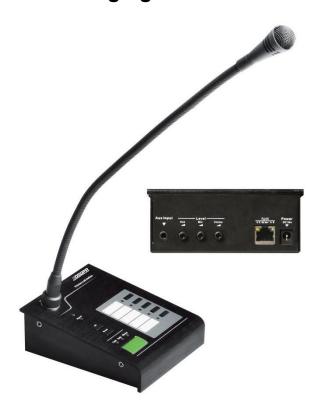

# MAG505R Paging Station

#### **Description**

MAG505R paging microphone has a condenser microphone. With signal indicators, it can display the working status of each zone. It has RJ45 port and 3.5mm stereo RCA port, as well as RS485 port.

#### **Features**

- Condenser microphone.
- Cardioid polar pattern.
- With signal indicator for working status.
- Five zones selection and all zone selection.
- With 1 Aux input.
- Aux input/Mic/Chime with individual adjustment.
- 1 RJ45 for connection with host.
- Power supply: DC24V.