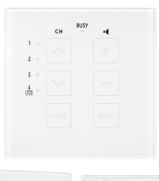

### **Description**

MAG505S wall-mounted touch control panel, which is simple to use and covered with white or black color glass. The wall controller allows volume adjustment, music selection, audio mute and local audio pushing to the public address system. Local audio input can be connected directly to the wall controller by using additional connector. The matrix mixer can support 5 wall-mounted control panels, with one unit for one zone.

#### **Features**

- Wall-mounted Touch Control Panel.
- Covered with white or black color glass.
- Adjust volume, select music, mute audio and push local audio to the public address system.
- One matrix mixer can support 5 units of wall controllers.