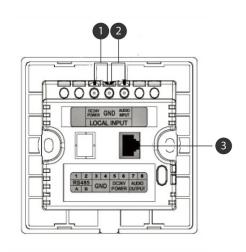

## Rear panel

# Front panel

1. DC 24V output | 2. Local audio input | 3. RJ45 connector | 4. Audio channel indication | 5. Audio channel selector 6. System busy indicator | 7. Volume | 8. Local input selector | 9. Mute