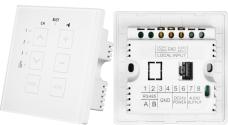

# Front / Rear Panel

## Rear panel

# Front panel

1. DC 24V output | 2. Local audio input | 3. RJ45 connector | 4. Audio channel indication | 5. Audio channel selector 6. System busy indicator | 7. Volume | 8. Local input selector | 9. Mute