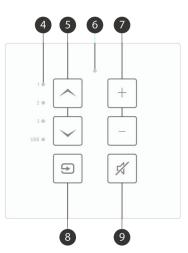

# Front panel

1. DC 24V output | 2. Local audio input | 3. RJ45 connector | 4. Audio channel indication | 5. Audio channel selector 6. System busy indicator | 7. Volume | 8. Local input selector | 9. Mute