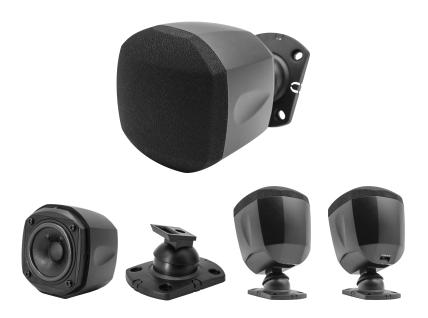

# DSP118 DSP119 Mini Satellite Wall Mount Speaker

### **Description**

This product is a mini satellite wall-mounted speaker, stylish in design and good in sound. DSP118 is an  $8\Omega$  constant-resistance speaker, while DSP119 is a 100V constant-voltage speaker with several power options. The speaker has a 2.75" driver unit for high-quality sound and a universal joint for easy installation. It can be mounted on walls at various angles.

#### **Features**

- Commercial PA system wall-mounted speaker.
- Rated output power of 10W at 8 $\Omega$  for DSP118 or at 100V for DSP119.
- Power tap is optional as needed for DSP119.
- 1×2.75" driver unit.
- Quick installation with a universal bracket.
- Small and neat appearance with extraordinary sound quality.
- Ideal for the public address system of offices, hotels, bars and shopping malls.