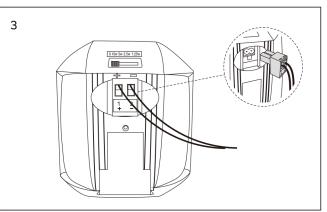

#### Installation

- 1. Fix the bracket to the wall.
- 2. Connect the speaker wire.
- 3. Attach phoenix connector to the speaker.
- 4. Attach the speaker to the bracket.