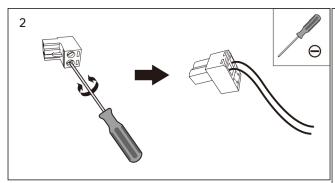

#### Installation

- 1. Fix the bracket to the wall.
- 2. Connect the speaker wire.
- 3. Attach phoenix connector to the speaker.
- 4. Attach the speaker to the bracket.