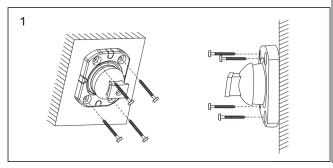

#### Installation

- 1. Fix the bracket to the wall.
- 2. Connect the speaker wire.
- 3. Attach phoenix connector to the speaker.
- 4. Attach the speaker to the bracket.