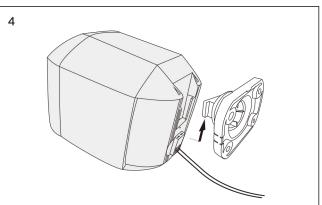

#### Installation

- 1. Fix the bracket to the wall.
- 2. Connect the speaker wire.
- 3. Attach phoenix connector to the speaker.
- 4. Attach the speaker to the bracket.