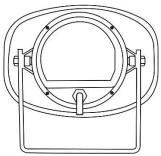

on.

## **Specifications**

| Model     |                      | DSP170A     |
|-----------|----------------------|-------------|
| Acoustic  | Unit Driver          | 2.5″×1      |
| Systems   | Sensitivity (1m, 1W) | 105dB±2dB   |
|           | MAX. SPL             | 117dB±2dB   |
|           | Freq. Resp.          | 350Hz-10kHz |
| Amplifier | Rated Power (RMS)    | 15W/8Ω      |
| System    | Freq. Resp.          | 180Hz-16KHz |
|           | Distortion           | ≤1%         |
|           | SNR                  | ≥65dB       |

| Others | AUX IN Impedance   | >10kΩ    |
|--------|--------------------|----------|
|        | AUX IN Sensitivity | 0.775V   |
|        | Power Interface    | 16V/2.5A |
|        | Weight             | 1.9kg    |

#### **Rear View**

# Mounting bracket view





## **Connection Diagram**



#### Installation

Mount screws into the mounting holes and fix it on the wall.