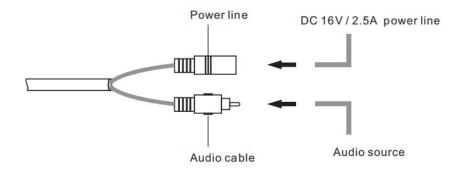

odel     |                      | DSP170A     |
|-----------|----------------------|-------------|
| Acoustic  | Unit Driver          | 2.5″×1      |
| Systems   | Sensitivity (1m, 1W) | 105dB±2dB   |
|           | MAX. SPL             | 117dB±2dB   |
|           | Freq. Resp.          | 350Hz-10kHz |
| Amplifier | Rated Power (RMS)    | 15W/8Ω      |
| System    | Freq. Resp.          | 180Hz-16KHz |
|           | Distortion           | ≤1%         |
|           | SNR                  | ≥65dB       |

| Others | AUX IN Impedance   | >10kΩ    |
|--------|--------------------|----------|
|        | AUX IN Sensitivity | 0.775V   |
|        | Power Interface    | 16V/2.5A |
|        | Weight             | 1.9kg    |

#### **Rear View**

# Mounting bracket view





## **Connection Diagram**



#### Installation

Mount screws into the mounting holes and fix it on the wall.