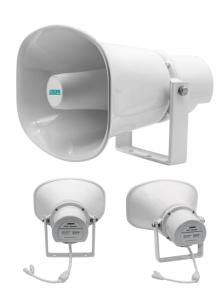

# DSP170A 15W Active Horn Speaker

#### **Description**

DSP170A Active Horn Speaker is targeted at security and protection linkage, with simple arc design and beautiful appearance. It can be installed with adjustable bracket, easy to install or remove. With durable ABS plastics for the case, it can be used outdoors for a long time.

#### **Features**

- All-weather design, suitable for indoors and outdoors as well as different occasions;
- Equipped with installation brackets, easy to install;
- High-quality ABS plastics, high dynamic range speaker unit, more clear and brighter;
- Support multiple monitoring audio and video connection.