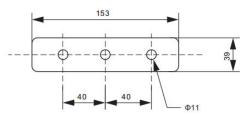

# Mounting bracket view

#### Installation

Mount screws into the mounting holes and fix it on the wall.