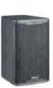

#### **DSP-106P DSP-108P DSP-110P**

### **Dante Two-way Active Professional Speaker**

DSP-106P 2-way, 6.5-inch POE Loudspeaker System 75W(RMS),120°(HxV)

DSP-108P 2-way, 8-inch POE Loudspeaker System 120W(RMS).100°x80°(HxV)

DSP-110P 2-way, 10-inch POE Loudspeaker System 150W(RMS),100°x80°(HxV)