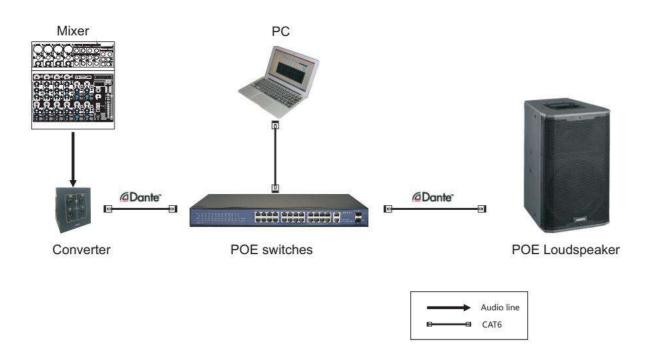

#### **Features**

- 96KHz sampling frequency, 64-bitDSP processor, 24-bitA/D and D/A conversion.
- The machine can use WIFI network control Flexible combination of multiple frequency division modules, high and low pass frequency division point can reach 20Hz~20KHz.
- USB and RS485 interface are provided to connect to the computer. The RS485 interface can connect up to 250 machines, and it can be controlled by computer in more than 1500 meters.