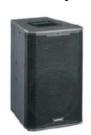

#### **DSP-106P DSP-108P DSP-110P**

### **Dante Two-way Active Professional Speaker**

DSP-106P 2-way, 6.5-inch POE Loudspeaker System 75W(RMS),120°(HxV)

DSP-108P 2-way, 8-inch POE Loudspeaker System 120W(RMS).100°x80°(HxV)

DSP-110P 2-way, 10-inch POE Loudspeaker System 150W(RMS),100°x80°(HxV)