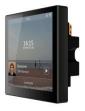

# **Description**

DM839 is applicable to small venues such as apartments, villas, office rooms and retail shops. With 4" LCD touch screen, it can display functions very clearly with accurate control. It has abundant audio sources such as local music, net radio, music APP, BT, DLNA and AUX. It's quick and convenient to play music. It can be equipped with an infrared remote controller so that users can control the music easily when they sit on the sofa.

#### **Features**

- With wireless talkback and music control center.
- Full screen design, 4-inch IPS LCD display screen, with superior screen ratio.
- Support WIFI connection, Bluetooth 5.0, power of  $2 \times 10W/8 \Omega$ .
- Abundant music modes: Local Music, Net Radio, a Third-party
- Music APP, BLUETOOTH, DLNA/Airplay wireless push, and AUX.
- Compatible with QQ Music, Kugou Music and other popular third-party music APPs.
- Support network system remote control, including playing host songs, timing tasks, fire alarm signals and audio streaming from the audio collector.
- Can log in SIP account to access network paging/talkback.
- Support Micro SD card and USB flash disk.
- Support talkback and call for multiple DM839 or DM858.
- Support RS485 control, AUX IN and OUT functions.
- Support doorbell linkage.