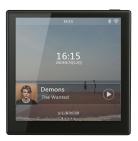

# **Description**

DM839 is applicable to small venues such as apartments, villas, office rooms and retail shops. With 4" LCD touch screen, it can display functions very clearly with accurate control. It has abundant audio sources such as local music, net radio, music APP, BT, DLNA and AUX. It's quick and convenient to play music. It can be equipped with an infrared remote controller so that users can control the music easily when they sit on the sofa.

#### **Features**

- With wireless talkback and music control center.
- Full screen design, 4-inch IPS LCD display screen, with superior screen ratio.
- Support WIFI connection, Bluetooth 5.0, power of  $2 \times 10W/8 \Omega$ .
- Abundant music modes: Local Music, Net Radio, a Third-party
- Music APP, BLUETOOTH, DLNA/Airplay wireless push, and AUX.
- Compatible with QQ Music, Kugou Music and other popular third-party music APPs.
- Support network system remote control, including playing host songs, timing tasks, fire alarm signals and audio streaming from the audio collector.
- Can log in SIP account to access network paging/talkback.
- Support Micro SD card and USB flash disk.
- Support talkback and call for multiple DM839 or DM858.
- Support RS485 control, AUX IN and OUT functions.
- Support doorbell linkage.