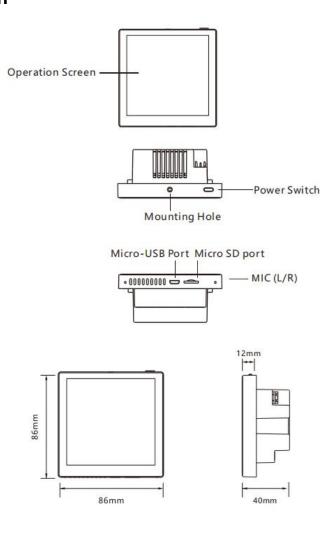

| Model              | DM839                               |
|--------------------|-------------------------------------|
| Power Input        | ~100-240V/50/60Hz                   |
| Output Power       | 2×10W                               |
| Rated Resistance   | 8Ω                                  |
| THD                | ≤0.1% (1KHz, 1W, 8Ω)                |
| SNR                | >81dB                               |
| Frequency Response | 20Hz-20KHz                          |
| AUX IN Sensitivity | AUX: 1.0V / 500mV                   |
| Audio Format       | MP3M WMA, WAV, ACC, FLAC, APE, etc. |
| Bluetooth Input    | BT5.0                               |
| Control Interface  | RS485                               |
| Storage Interface  | Micro SD card, Micro-USB            |
| Package Dimensions | 375×155×190mm                       |
| Product Dimensions | 86×86×40mm                          |
| Gross Weight       | 0.3kg                               |
| Net Weight         | 0.16kg                              |

### **Product Information**