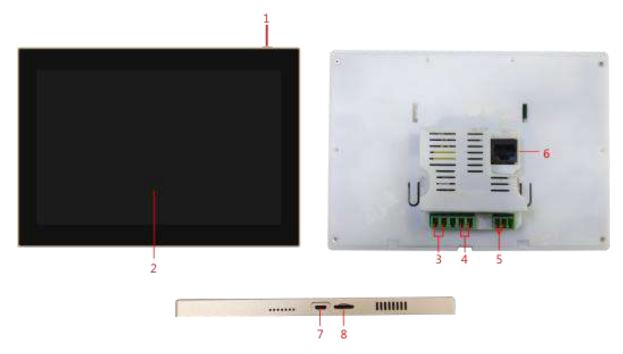

#### **Host Appearance & Ports**

- Power button: Press and hold the button for 3 seconds to power it on, and press and hold the button for 3 seconds to power it off when it is powered on; short press the button to enter sleep, and short press the button again to wake it up.
- 2. Display screen.
- 3. Connect the power cord (220V).
- 4. Connect two light switches.
- 5. 485 control cable: Two-strand copper core wire, with single-strand copper core of more than 0.75 square.
- 6. Network port.
- 7. Mini USB port: Can be connected to a standard 1.1 or 2.0 USB flash drive through a connector, up to 32G capacity.
- 8. TF card slot: Insert a TF card into the slot with the notch to the right, up to 32G capacity.