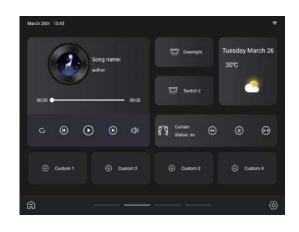

#### **Description**

Our Tuya smart central control background music amplifier adopts an 8" TFT digital HD screen (1440\*1080 HD resolution), and supports multi-point capacitive touch, with 4-core 2G running processor and Android 8.1 system for the main chip. The unit holds 2GB RAM and 8GB ROM.

It has WIFI, Bluetooth, ZigBee gateway and built-in speaker; and can control smart devices for music, weather, cross talks, radio stations, etc., and control media (play/pause/previous/next, alarm clock, volume settings).

#### **Features**

- Support control for songs, news, stories, Children's books, weather forecasts.
- Can control smart home control.
- Support mobile devices to push music via Bluetooth.
- Support TF card and 2.0 USB port, which can be connected to a hard disk.