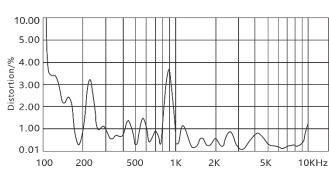

|
|               | MAX. SPL.         | 115dB±2dB                               |
|               | Freq. Resp.       | 350Hz-6.3KHz                            |
| Power         | Voltage           | PoE+(IEEE 802.3at) / DC24V 2A (Standby) |
| Others        | Network Interface | RJ45 (10/100M)                          |

| Power Interface    | 24V/2A               |
|--------------------|----------------------|
| Package Dimensions | 630×510×335mm(4 pcs) |
| Machine Dimensions | 285×205×288mm        |
| Gross Weight       | 10.8kg(4 pcs)        |
| Net Weight         | 1.9kg                |

## Front / Rear Panel

#### **Product Information**







#### **Technical Parameters**

# Frequency Response

(dB SPL, 1W, 1m)



# **Distortion** (THD< 5% 1W, 1m, 100Hz-10kHz)