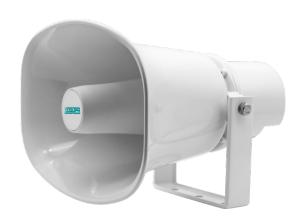

# DSP170E Outdoor Network Horn Speaker

#### **Description**

The product is a network active horn speaker supporting network broadcast intercom system. It can support the international standard SIP protocol and accept broadcasts and calls from LAN and WAN. It can be quickly deployed to the place where you need with only one network cable, and is easy to install. With wide sound diffusion angle, it can realize super reproduction of voice and music.

#### **Features**

- 10/100M self-adaptive, support DHCP/static IP;
- Support standard SIP protocol;
- Supported audio format: MP3, WAV, etc.;
- Can play the background music, emergency paging and alarm signal from the host system;
- Adopt high-quality ABS plastic, high dynamic range speaker unit, more clear and brighter sound;
- Equipped with mounting brackets for easy installation;
- All-weather design, applicable to indoors and outdoors in different occasions.