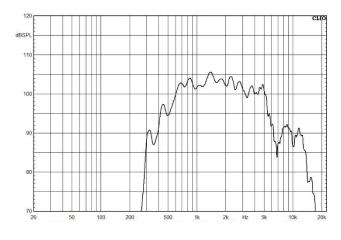

| Sensitivity       | 102dB±2dB                               |
|               | MAX. SPL.         | 115dB±2dB                               |
|               | Freq. Resp.       | 350Hz-6.3KHz                            |
| Power         | Voltage           | PoE+(IEEE 802.3at) / DC24V 2A (Standby) |
| Others        | Network Interface | RJ45 (10/100M)                          |

| Power Interface    | 24V/2A               |
|--------------------|----------------------|
| Package Dimensions | 630×510×335mm(4 pcs) |
| Machine Dimensions | 285×205×288mm        |
| Gross Weight       | 10.8kg(4 pcs)        |
| Net Weight         | 1.9kg                |

## Front / Rear Panel

#### **Product Information**







#### **Technical Parameters**

# Frequency Response

(dB SPL, 1W, 1m)



# **Distortion** (THD< 5% 1W, 1m, 100Hz-10kHz)