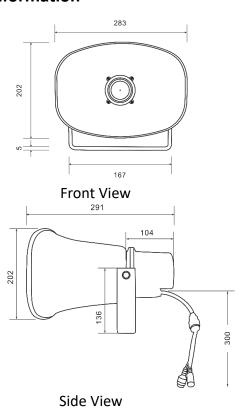

#### **Product Information**

#### **Technical Parameters**

| Power Interface    | 24V/2A               |
|--------------------|----------------------|
| Package Dimensions | 630×510×335mm(4 pcs) |
| Machine Dimensions | 285×205×288mm        |
| Gross Weight       | 10.8kg(4 pcs)        |
| Net Weight         | 1.9kg                |