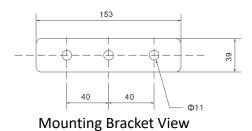

| Unit Driver       | 2.5"                                    |
|               | Sensitivity       | 102dB±2dB                               |
|               | MAX. SPL.         | 115dB±2dB                               |
|               | Freq. Resp.       | 350Hz-6.3KHz                            |
| Power         | Voltage           | PoE+(IEEE 802.3at) / DC24V 2A (Standby) |
| Others        | Network Interface | RJ45 (10/100M)                          |

| Power Interface    | 24V/2A               |
|--------------------|----------------------|
| Package Dimensions | 630×510×335mm(4 pcs) |
| Machine Dimensions | 285×205×288mm        |
| Gross Weight       | 10.8kg(4 pcs)        |
| Net Weight         | 1.9kg                |

## Front / Rear Panel

#### **Product Information**







#### **Technical Parameters**

# Frequency Response

(dB SPL, 1W, 1m)



# **Distortion** (THD< 5% 1W, 1m, 100Hz-10kHz)