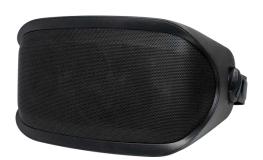

## **Features**

- Support 70V/100V/8Ω
- Wide Freq.Resp.:95Hz-20kHz
- Max SPL:103±2dB
- High sensitivity:90±2dB
- Wall mount type loudspeaker
- Made of pure aluminum mesh and high quality plastic box body
- Equipped with hanging holes for mounting convenient
- Available in black and white, decorative style for different places