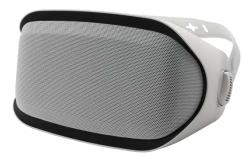

## **Features**

- Support 70V/100V/8Ω
- Wide Freq.Resp.:95Hz-20kHz
- Max SPL:103±2dB
- High sensitivity:90±2dB
- Wall mount type loudspeaker
- Made of pure aluminum mesh and high quality plastic box body
- Equipped with hanging holes for mounting convenient
- Available in black and white, decorative style for different places