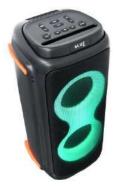

# **DSP2612A**

# 120W Portable Bluetooth Party Speaker with 2 Wireless Microphones

# **Description**

The 120W Portable Bluetooth Party Speaker is a powerful, durable, and versatile speaker with Bluetooth, USB/TF card input, and FM Radio capabilities. With BASS/Treble/Mic Volume/Echo control, 2 wireless microphones, and IPX4 waterproof and dustproof rating, this speaker is the perfect addition to your next party or outdoor activity.

#### 12. Light mode

Long press to change Lighting effects, Short press to change the color of Lights

To switch on/off the lights long press and hold until the lights turns on/off.