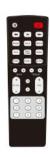

#### **Remote Control**

#### 1. Mute

Available to be mute at any mode.

#### 2. Previous Song

Short press to get previous song, long press to fast backward.

#### 3. Mode

Press shortly to skip to Wireless BT/LINE IN/USB/TF mode.

## 4. Record function

Under USB mode, press the button to record

#### 5. Echo-

Press to decrease the volume in any mode.

#### 6. BASS+/-

Press to increase or decrease the bass.

## 7. EQ function

Press to switch between the different EQ settings.

# 8. Microphone Volume+/-

Press to increase or decrease the microphone volume.

#### 9. Stand by

#### 10. Pause & Play

#### 11. Next song

Under USB/TF card mode - next song.

#### 12. Light mode

Long press to change Lighting effects, Short press to change the color of Lights

To switch on/off the lights long press and hold until the lights turns on/off.

### 13. Repeat function

Press to repeat one song or repeat all songs.

In Wireless BT mode, this button has no function.

### 14. Record play

In USB mode, press to play the record.

### 15. Record delete

In USB mode, press to delete the record.

### 16. Echo+

Press to increase the Echo in any mode.

# 17. Microphone priority

When the Microphone is in use, press once to take priority over the music programme, press again to turn off this function.

### 18. Treble+/-

Press to increase or decrease the Echo in any mode.

#### 19. Main Volume

### 20. Number buttons

Under USB/TF mode to choose songs.