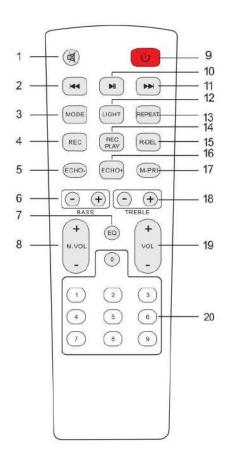

#### 1. Mute

Available to be mute at any mode.

#### 2. Previous Song

Short press to get previous song, long press to fast backward.

#### 3. Mode

Press shortly to skip to Wireless BT/LINE IN/USB/TF mode.

## 4. Record function

Under USB mode, press the button to record

#### 5. Echo-

Press to decrease the volume in any mode.

#### 6. BASS+/-

Press to increase or decrease the bass.

## 7. EQ function

Press to switch between the different EQ settings.

# 8. Microphone Volume+/-

Press to increase or decrease the microphone volume.

#### 9. Stand by

#### 10. Pause & Play

#### 11. Next song

Under USB/TF card mode - next song.

#### 12. Light mode

Long press to change Lighting effects, Short press to change the color of Lights

To switch on/off the lights long press and hold until the lights turns on/off.

### 13. Repeat function

Press to repeat one song or repeat all songs.

In Wireless BT mode, this button has no function.

### 14. Record play

In USB mode, press to play the record.

### 15. Record delete

In USB mode, press to delete the record.

### 16. Echo+

Press to increase the Echo in any mode.

# 17. Microphone priority

When the Microphone is in use, press once to take priority over the music programme, press again to turn off this function.

### 18. Treble+/-

Press to increase or decrease the Echo in any mode.

#### 19. Main Volume

### 20. Number buttons

Under USB/TF mode to choose songs.