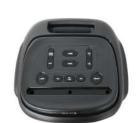

#### 1. MODE

Press shortly to skip to Wireless BT/LINE IN/USB/TF mode

Long press to turn off the voice prompt

#### 2. MEGA BASS

#### 3. Repeat function

Press to repeat one song or repeat all songs In Wireless BT mode, this button has no function

# 4. Light effect switch and on/off

#### 5. Volume+

#### 6. Volume-

## 7. MENU

Short press to press bass,treble,microphone volume,ECHO,guitar volume and control;Long press this button to restore factory setting

### 8. Power on/off

# 9. Previous song

Short press to get previous song, long press to fast backward

<u>export@dsppa.com</u> / <u>www.dsppatech.com</u>

The specifications will be subject to describe the subject t

#### 10. Pause & Play

In USB/TF card/BT mode, press this button to play/pause a song
In FM mode, press once to scan or stop the auto scanning

In LINE IN/AUX-In mode this button has no function

#### 11. Next song

Short press to get the next song, long press to fast forward

- 1. USB Play back
- 2. DC5V output to charge the phone
- 3. Aux in

- 4. Guitar input
- 5. MIC input
- 6. charging indicator