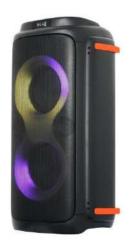

# **DSP2612A**

# 120W Portable Bluetooth Party Speaker with 2 Wireless Microphones

# **Description**

The 120W Portable Bluetooth Party Speaker is a powerful, durable, and versatile speaker with Bluetooth, USB/TF card input, and FM Radio capabilities. With BASS/Treble/Mic Volume/Echo control, 2 wireless microphones, and IPX4 waterproof and dustproof rating, this speaker is the perfect addition to your next party or outdoor activity.

- Bluetooth version: 5.0,
- TWS function
- Waterproof (IPX4)
- Dustproof function
- With 2 wireless microphone
- Product Size:30.5x33.5x68.5cm