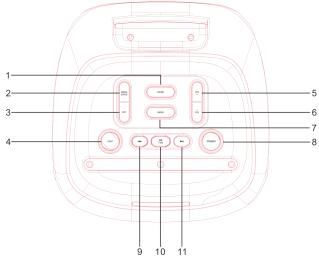

#### 1. MODE

Press shortly to skip to Wireless BT/LINE IN/USB/TF mode

Long press to turn off the voice prompt

#### 2. MEGA BASS

#### 3. Repeat function

Press to repeat one song or repeat all songs In Wireless BT mode, this button has no function

# 4. Light effect switch and on/off

#### 5. Volume+

#### 6. Volume-

## 7. MENU

Short press to press bass,treble,microphone volume,ECHO,guitar volume and control;Long press this button to restore factory setting

### 8. Power on/off

# 9. Previous song

Short press to get previous song, long press to fast backward

<u>export@dsppa.com</u> / <u>www.dsppatech.com</u>

The specifications will be subject to describe the subject t

#### 10. Pause & Play

In USB/TF card/BT mode, press this button to play/pause a song
In FM mode, press once to scan or stop the auto scanning

In LINE IN/AUX-In mode this button has no function

#### 11. Next song

Short press to get the next song, long press to fast forward

- 1. USB Play back
- 2. DC5V output to charge the phone
- 3. Aux in

- 4. Guitar input
- 5. MIC input
- 6. charging indicator