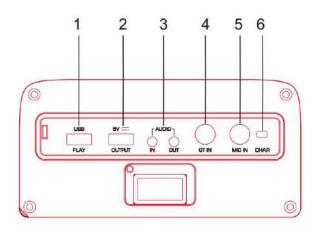

#### 11. Next song

Short press to get the next song, long press to fast forward

- 1. USB Play back
- 2. DC5V output to charge the phone
- 3. Aux in

- 4. Guitar input
- 5. MIC input
- 6. charging indicator