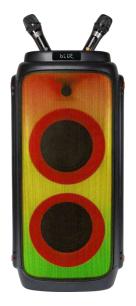

# **Description**

The 120W Portable Bluetooth Party Speaker is a powerful, durable, and versatile speaker with Bluetooth, USB/TF card input, and FM Radio capabilities. With BASS/Treble/Mic Volume/Echo control, 2 wireless microphones, and IPX4 waterproof and dustproof rating, this speaker is the perfect addition to your next party or outdoor activity.

### **Features**

- 6.5"+6.5" woofer and 1" tweeter
- Plastic case+ inside wooden cabinet
- Battery:18.5V/2600mA
- Power:120W RMS
- Aux in(3.5mm)USB/TF Card input;

- FM Radio, Bluetooth
- MIC inpout; Guitar Input
- BASS/Treble/Mic Volume/Echo control
- EQ selection, Microphone priority, Recording
- Bluetooth version: 5.0,
- TWS function
- Waterproof (IPX4)
- Dustproof function
- With 2 wireless microphone
- Product Size:30.5x33.5x68.5cm