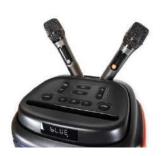

#### 1. MODE

Press shortly to skip to Wireless BT/LINE IN/USB/TF mode

Long press to turn off the voice prompt

#### 2. MEGA BASS

#### 3. Repeat function

Press to repeat one song or repeat all songs In Wireless BT mode, this button has no function

- 4. Light effect switch and on/off
- 5. Volume+

#### 6. Volume-

#### 7. MENU

Short press to press bass,treble,microphone volume,ECHO,guitar volume and control;Long press this button to restore factory setting

#### 8. Power on/off

#### 9. Previous song

Short press to get previous song, long press to fast backward

#### 10. Pause & Play

In USB/TF card/BT mode, press this button to play/pause a song

In FM mode, press once to scan or stop the auto scanning

In LINE IN/AUX-In mode this button has no function

#### 11. Next song

Short press to get the next song, long press to fast forward

- 1. USB Play back
- 2. DC5V output to charge the phone
- 3. Aux in

- 4. Guitar input
- 5. MIC input
- 6. Charging indicator