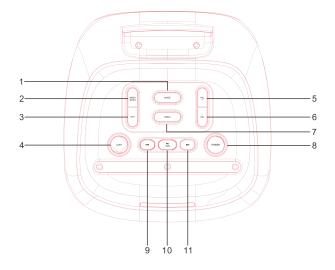

#### 1. MODE

Press shortly to skip to Wireless BT/LINE IN/USB/TF mode

Long press to turn off the voice prompt

#### 2. MEGA BASS

#### 3. Repeat function

Press to repeat one song or repeat all songs In Wireless BT mode, this button has no function

- 4. Light effect switch and on/off
- 5. Volume+

#### 6. Volume-

#### 7. MENU

Short press to press bass,treble,microphone volume,ECHO,guitar volume and control;Long press this button to restore factory setting

#### 8. Power on/off

#### 9. Previous song

Short press to get previous song, long press to fast backward

#### 10. Pause & Play

In USB/TF card/BT mode, press this button to play/pause a song

In FM mode, press once to scan or stop the auto scanning

In LINE IN/AUX-In mode this button has no function

#### 11. Next song

Short press to get the next song, long press to fast forward

- 1. USB Play back
- 2. DC5V output to charge the phone
- 3. Aux in

- 4. Guitar input
- 5. MIC input
- 6. Charging indicator