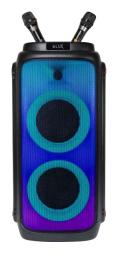

# **Description**

The 120W Portable Bluetooth Party Speaker is a powerful, durable, and versatile speaker with Bluetooth, USB/TF card input, and FM Radio capabilities. With BASS/Treble/Mic Volume/Echo control, 2 wireless microphones, and IPX4 waterproof and dustproof rating, this speaker is the perfect addition to your next party or outdoor activity.

### **Features**

- 6.5"+6.5" woofer and 1" tweeter
- Plastic case+ inside wooden cabinet
- Battery:18.5V/2600mA
- Power:120W RMS
- Aux in(3.5mm)USB/TF Card input;

- FM Radio, Bluetooth
- MIC inpout; Guitar Input
- BASS/Treble/Mic Volume/Echo control
- EQ selection, Microphone priority, Recording
- Bluetooth version: 5.0,
- TWS function
- Waterproof (IPX4)
- Dustproof function
- With 2 wireless microphone
- Product Size:30.5x33.5x68.5cm