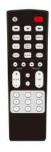

#### **Remote Control**

#### 1. Mute

Available to be mute at any mode.

#### 2. Previous Song

Short press to get previous song, long press to fast backward.

#### 3. Mode

Press shortly to skip to Wireless BT/LINE IN/USB/TF mode.

#### 4. Record function

Under USB mode, press the button to record

#### 5. Echo-

Press to decrease the volume in any mode.

#### 6. BASS+/-

Press to increase or decrease the bass.

#### 7. EQ function

Press to switch between the different EQ settings.

#### 8. Microphone Volume+/-

Press to increase or decrease the microphone volume.

#### 9. Stand by

#### 10. Pause & Play

#### 11. Next song

Under USB/TF card mode - next song.

#### 12. Light mode

Long press to change Lighting effects, Short press to change the color of Lights To switch on/off the lights long press and hold until the lights turns on/off.

#### 13. Repeat function

Press to repeat one song or repeat all songs.

In Wireless BT mode, this button has no function.

#### 14. Record play

In USB mode, press to play the record.

#### 15. Record delete

In USB mode, press to delete the record.

#### 16. Echo+

Press to increase the Echo in any mode.

## 17. Microphone priority

When the Microphone is in use, press once to take priority over the music programme, press again to turn off this function.

#### 18. Treble+/-

Press to increase or decrease the Echo in any mode.

#### 19. Main Volume

#### 20. Number buttons

Under USB/TF mode to choose songs.