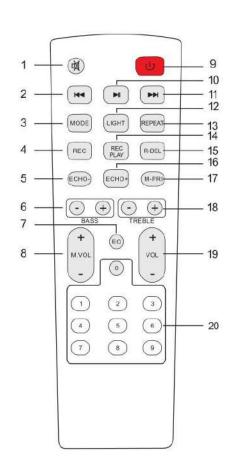

#### 1. Mute

Available to be mute at any mode.

#### 2. Previous Song

Short press to get previous song, long press to fast backward.

#### 3. Mode

Press shortly to skip to Wireless BT/LINE IN/USB/TF mode.

#### 4. Record function

Under USB mode, press the button to record

#### 5. Echo-

Press to decrease the volume in any mode.

#### 6. BASS+/-

Press to increase or decrease the bass.

#### 7. EQ function

Press to switch between the different EQ settings.

#### 8. Microphone Volume+/-

Press to increase or decrease the microphone volume.

#### 9. Stand by

#### 10. Pause & Play

#### 11. Next song

Under USB/TF card mode - next song.

#### 12. Light mode

Long press to change Lighting effects, Short press to change the color of Lights To switch on/off the lights long press and hold until the lights turns on/off.

#### 13. Repeat function

Press to repeat one song or repeat all songs.

In Wireless BT mode, this button has no function.

#### 14. Record play

In USB mode, press to play the record.

#### 15. Record delete

In USB mode, press to delete the record.

#### 16. Echo+

Press to increase the Echo in any mode.

## 17. Microphone priority

When the Microphone is in use, press once to take priority over the music programme, press again to turn off this function.

#### 18. Treble+/-

Press to increase or decrease the Echo in any mode.

#### 19. Main Volume

#### 20. Number buttons

Under USB/TF mode to choose songs.