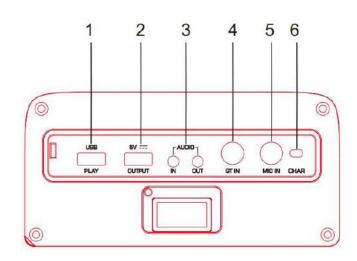

#### 11. Next song

Short press to get the next song, long press to fast forward

- 1. USB Play back
- 2. DC5V output to charge the phone
- 3. Aux in

- 4. Guitar input
- 5. MIC input
- 6. Charging indicator