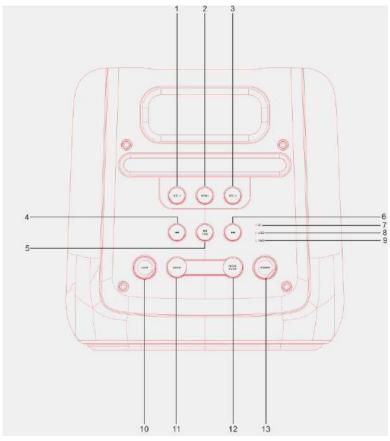

# Front / Rear Panel

## **Top Panel**

- 1. Decrease main volume
- 2. MENU
- 3. Increase main volume
- 4. Previous song
- 5. Short press for Play/Pause; long press 3 seconds for TWS function
- 6. Next song
- 7. Show BT state
- 8. Show USB state
- 9. Show TWS state
- 10. Light modes
- 11. Mode: LINE IN, USB/TF Card/Bluetooth/FM radio
- 12. Mega bass
- 13. Power ON/OFF