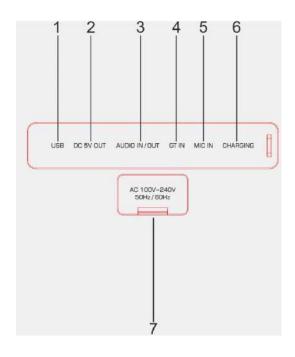

# Front / Rear Panel

#### **Rear Panel**

- 1. USB
- 2. DC 5V OUT
- 3. AUDIO IN/out
- 4. Guitar input
- 5. Microphone input
- 6. Charging indicator
- 7. Charging input