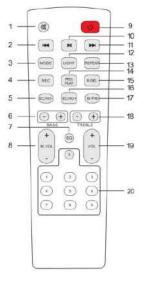

## **Remote Controller**

1. Mute.

Available to be mute at any mode.

2. Previous Song.

Under USB/Micro SD card mode - previous song.

Under BT connection mode- previous song.

Short press this button, will enter previous song. Long press, will fast backward the song.

3. Mode.

Press shortly to skip to Wireless BT/LINE IN/USB/Micro SD mode/FM radio.

4. Record function.

Under USB/Micro SD card mode, press "REC" button to record songs into USB/Micro SD. Under USB/TF card, when you press this button, use microphone to speak or sing, will memory your words.

- 5. Echo-: decrease microphone echo.
- 6. BASS+/-: adjust the bass.
- 7. EQ function.
- 8. Microphone Volume+/-: increase or decrease microphone volume.
- 9. Stand by: when press it, will be on standby state under any modes.
- 10. Pause&Play/TWS Function: short press, will play music or pause the music. Long press, will enter TWS function.
- 11. Next song.

Under USB/Micro SD card mode - next song.

Under BT connection mode- next song. Long press, will fast forward the song.

- 12. Light mode switch. Short press to change light color.
- 13. Repeat function, Repeat one song, or loop playback the song in USB/Micro SD storage.
- 14. Record play: play the recording.
- 15. Record delete: delete the recording.
- 16. Echo+: increase microphone echo.
- 17. Microphone priority (When playing music, now you speak via microphone, your sound will override the sound in USB/Micro SD card/Bluetooth).
- 18. Treble+/-: adjust the treble.
- 19. Main Volume: adjust the main volume.
- 20. Number buttons.

Under USB/Micro SD card mode to choose songs.