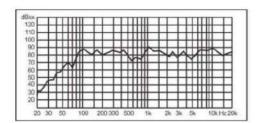

### **Product Information**

Frequency Response (dB SPL, 1W, 1m)

#### Notice:

Due to the construction environment and product features above are for reference only, please check the product after the construction.