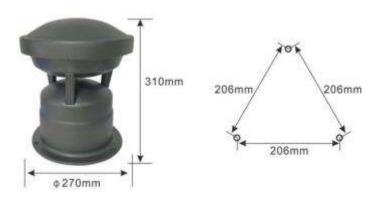

| Model              | DSP368      |  |
|--------------------|-------------|--|
| Rated Power        | 20W         |  |
| Input Voltage      | 70V/100V    |  |
| Frequency Response | 120Hz-18kHz |  |
| Sensitivity        | 90±2dB      |  |
| Max.SPL            | 103±2dB     |  |
| Dimension          | Ø270x310mm  |  |
| Net Weight         | 2.2KG       |  |

### Installation

- 1. Setup a foundation like a platform with concrete and set 3 screws (8mm) stretching out 3cm in it as shown above after concrete rigidity continue;
- 2. Connect audio broadcasting wire to the speaker terminals according to the table below: