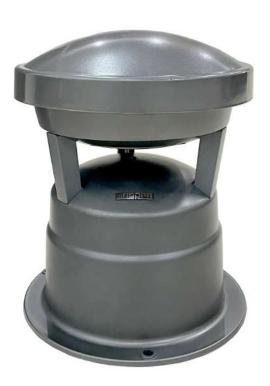

# **DSP368** 20W Waterproof Garden Speaker

## **Description**

The DSP368 is a robust, 20W outdoor speaker with a 360° sound distribution designed for grass plots. It offers a frequency range of 120Hz-18kHz and features a waterproof driver for clear, long-lasting sound, which is an excellent choice for outdoor audio solutions, offering high-quality sound, durability and versatility for a wide range of applications.

### **Features**

- Beautiful of shape design, 360° directional characteristic and outdoor design. suited for grass plot;
- Voltage 70/100v, rated power 20W, suitable for different field;
- Max. Sound Pressure Level 103+2dB, effective Freq. Range 120Hz -18kHz;
- Weight 2.2kg, standing steady;
- Waterproof driver, sensitivity  $90\pm2$ dB, long life, sounds clear and sonorousness.