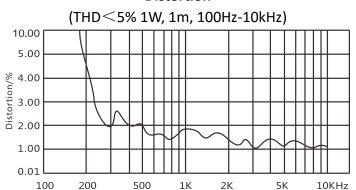

ience.
- Adopt high-quality paper cone with special processing for excellent sound performance.
- Designed for open ceiling installation, eliminating the need for openings.
- Molded with polymer engineering plastics, durable and reliable.

## **Specifications**

| Model                | DSP516      |
|----------------------|-------------|
| Speaker Unit         | 4.5"×1      |
| Rated Power (RMS)    | 6W          |
| Working Voltage      | 70V/100V    |
| Sensitivity (1m, 1W) | 91dB±2dB    |
| MAX. SPL. (1m)       | 98dB±2dB    |
| Frequency Response   | 300Hz~14kHz |
| Dimensions (W×H)     | Ø 182×70mm  |
| Weight               | 0.55kg      |

## **Technical Performance**

#### **Frequency Response**

(dB SPL, 1W, 1m)

100
90
100
70
60
50
100
200
500
1K
2K
5K
10K
20KHz

#### Distortion



### **Installation and Connection**

**Dimensions** 







- ① Introduce the wire along the lead slot of the rear cover, choose an appropriate position to fix 3 M4 expansion bolts, and fix the rear cover to the ceiling with screws.
- ② Connect the audio broadcast transmission line, and select the appropriate terminal for connection according to the actual power requirements and the table below.

| Power Line Voltage | 70V  | 100V |
|--------------------|------|------|
| Black Blue         | 1.5W | 3W   |
| Black White        | 3W   | 6W   |

(3) Align the ceiling speaker with the rear cover, and turn the product clockwise until it is fastened, that is, the clamping point of the ceiling speaker is aligned with the clamping point of the rear cover. (As shown below)



4 Finally, check whe