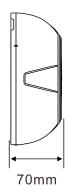

## **Specifications**

| Model                | DSP516      |
|----------------------|-------------|
| Speaker Unit         | 4.5"×1      |
| Rated Power (RMS)    | 6W          |
| Working Voltage      | 70V/100V    |
| Sensitivity (1m, 1W) | 91dB±2dB    |
| MAX. SPL. (1m)       | 98dB±2dB    |
| Frequency Response   | 300Hz~14kHz |
| Dimensions (W×H)     | Ø 182×70mm  |
| Weight               | 0.55kg      |

### **Installation and Connection**

**Dimensions** 

- ① Introduce the wire along the lead slot of the rear cover, choose an appropriate position to fix 3 M4 expansion bolts, and fix the rear cover to the ceiling with screws.
- ② Connect the audio broadcast transmission line, and select the appropriate terminal for connection according to the actual power requirements and the table below.