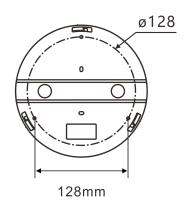

## **Specifications**

| Model                | DSP516      |
|----------------------|-------------|
| Speaker Unit         | 4.5"×1      |
| Rated Power (RMS)    | 6W          |
| Working Voltage      | 70V/100V    |
| Sensitivity (1m, 1W) | 91dB±2dB    |
| MAX. SPL. (1m)       | 98dB±2dB    |
| Frequency Response   | 300Hz~14kHz |
| Dimensions (W×H)     | Ø 182×70mm  |
| Weight               | 0.55kg      |

### **Installation and Connection**

**Dimensions** 

- ① Introduce the wire along the lead slot of the rear cover, choose an appropriate position to fix 3 M4 expansion bolts, and fix the rear cover to the ceiling with screws.
- ② Connect the audio broadcast transmission line, and select the appropriate terminal for connection according to the actual power requirements and the table below.