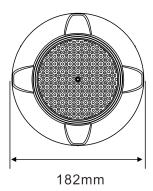

## **Specifications**

| Model                | DSP516      |
|----------------------|-------------|
| Speaker Unit         | 4.5"×1      |
| Rated Power (RMS)    | 6W          |
| Working Voltage      | 70V/100V    |
| Sensitivity (1m, 1W) | 91dB±2dB    |
| MAX. SPL. (1m)       | 98dB±2dB    |
| Frequency Response   | 300Hz~14kHz |
| Dimensions (W×H)     | Ø 182×70mm  |
| Weight               | 0.55kg      |

### **Installation and Connection**

**Dimensions** 

- ① Introduce the wire along the lead slot of the rear cover, choose an appropriate position to fix 3 M4 expansion bolts, and fix the rear cover to the ceiling with screws.
- ② Connect the audio broadcast transmission line, and select the appropriate terminal for connection according to the actual power requirements and the table below.