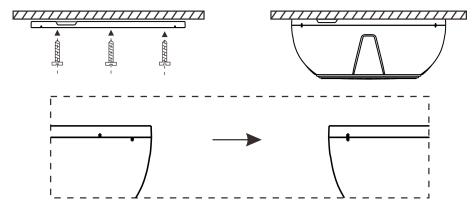

### **Installation and Connection**

**Dimensions** 

- ① Introduce the wire along the lead slot of the rear cover, choose an appropriate position to fix 3 M4 expansion bolts, and fix the rear cover to the ceiling with screws.
- ② Connect the audio broadcast transmission line, and select the appropriate terminal for connection according to the actual power requirements and the table below.

| Power Line Voltage | 70V  | 100V |
|--------------------|------|------|
| Black Blue         | 1.5W | 3W   |
| Black White        | 3W   | 6W   |

(3) Align the ceiling speaker with the rear cover, and turn the product clockwise until it is fastened, that is, the clamping point of the ceiling speaker is aligned with the clamping point of the rear cover. (As shown below)