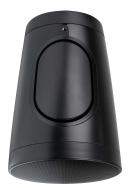

## Description

This product is an  $8\Omega$  pendent speaker, available in two options. It is made of PP material and features IP66 waterproof level. In addition, it holds power taps to cater for diverse needs of different applications.

#### **Features**

- An 8Ω constant-resistance speaker.
- Made of PP material.
- With IP66 waterproof level.
- With a wide frequency range.
- With power taps for different application scenarios.