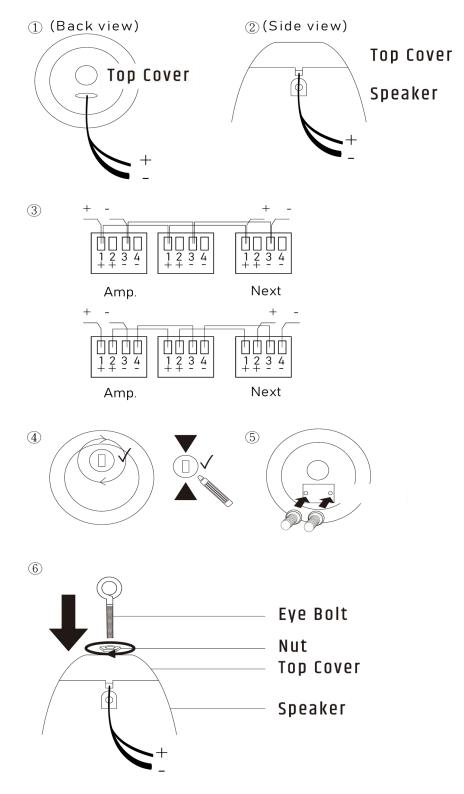

6dB                                      |
| Taps                       | 8Ω, 0, 40W, 20W, 10W, 5W                    | 8Ω, 0, 50W, 25W, 12.5W, 6.25W             |
| Impedance                  | 8 ohms                                      | 8 ohms                                    |
| Termination                | Pluggable terminal blocks                   | Pluggable terminal blocks                 |

| Attachment       | Safety rope             | Safety rope             |
|------------------|-------------------------|-------------------------|
| Dimensions (H*W) | 282mm×214mm             | 375mm×253.4mm           |
| Certifications   | IP66 waterproof speaker | IP66 waterproof speaker |
| Material         | PP                      | PP                      |

## **Speaker Connection**



### **Hanging Information**



Make sure the speaker is properly secured to the ceiling / building's structure. Please use the proper screws, bolts, or anchors (not included). Failure to do so may cause the speaker to become unsecured & cause potential damages/injuries.