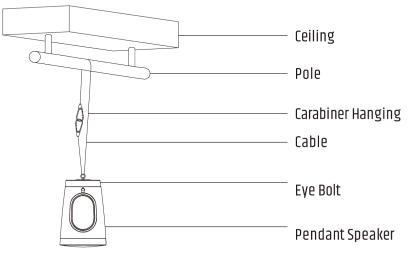

### **Hanging Information**

Make sure the speaker is properly secured to the ceiling / building's structure. Please use the proper screws, bolts, or anchors (not included). Failure to do so may cause the speaker to become unsecured & cause potential damages/injuries.