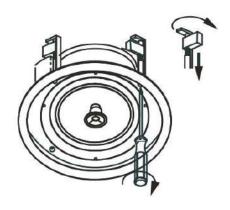

# **Installation Steps**

Step 1: Open a Ø250mm hole in the ceiling.

Step 2: Remove the mesh mask

Step 3: Press the open hole in advance, install the product to the ceiling, and lock the screws.

Step 4: After the product is fixed, reload the mesh mask.