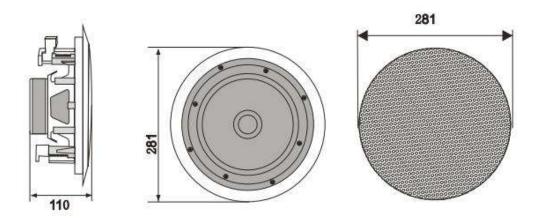

## **Specifications**

| Model                      | DSP8060              |
|----------------------------|----------------------|
| Unit Driver                | 8" woofer+1" tweeter |
| Rated Power                | 100W                 |
| Max. Power                 | 200W                 |
| Sensitivity                | 90dB±2dB             |
| Frequency Response (-10dB) | 50-20kHz             |

| Coverage Angle (1KHz/-6dB) | 150°       |
|----------------------------|------------|
| Impedance                  | 8Ω         |
| Dimension (W*D)            | Ø281*110mm |
| Weight                     | 2.25kg     |
| Color                      | White      |