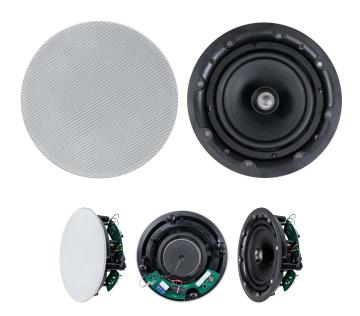

#### **Features**

- 8" woofer+1" tweeter
- 8Ω , Rated Power:100W
- Freq. Resp.:50Hz-20kHz
- Sensitivity 90±2dB
- Cutout size:Ø250mm
- Woofer with 35 cores
- Tweeter with 25 cores Dupont PEEK sound film
- ABS material
- Weight: 2.25kg

## **Specifications**

| Model                      | DSP8060              |
|----------------------------|----------------------|
| Unit Driver                | 8" woofer+1" tweeter |
| Rated Power                | 100W                 |
| Max. Power                 | 200W                 |
| Sensitivity                | 90dB±2dB             |
| Frequency Response (-10dB) | 50-20kHz             |

| Coverage Angle (1KHz/-6dB) | 150°       |
|----------------------------|------------|
| Impedance                  | 8Ω         |
| Dimension (W*D)            | Ø281*110mm |
| Weight                     | 2.25kg     |
| Color                      | White      |