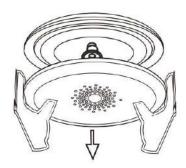

# **Installation Steps**

Step 1: Open a Ø250mm hole in the ceiling.

Step 2: Remove the mesh mask

Step 3: Press the open hole in advance, install the product to the ceiling, and lock the screws.

Step 4: After the product is fixed, reload the mesh mask.