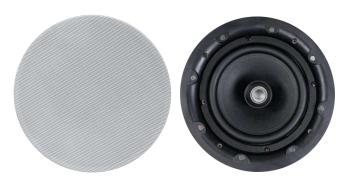

# DSP8060T 8" 60W Ceiling Speaker

#### Description

The DSP8060T is a 60W ceiling speaker. It has excellent sound quality, simple structure, simple and convenient power setting, easy to install and other features. Suitable for indoor environment, can play excellent background music and voice broadcasts.

#### Features

- 8" woofer+1" tweeter
- 70V/100V , Rated Power:60W
- Freq. Resp.:50Hz-20kHz
- Sensitivity 90±2dB
- Cutout size:Ø250mm
- Product size:  $\Phi$  281x110mm
- Woofer with 35 cores
- Tweeter with 25 cores Dupont PEEK sound film
- ABS material
- Weight: 2.25kg