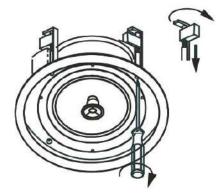

### **Installation Steps**

Step 1: Open a Ø250mm hole in the ceiling.

Step 2: Remove the mesh mask

Step 3: Press the open hole in advance, install the product to the ceiling, and lock the screws.

Step 4: After the product is fixed, reload the mesh mask.