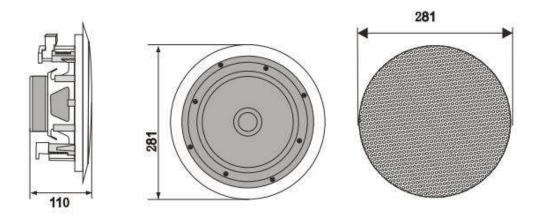

#### Features

- 8" woofer+1" tweeter
- 70V/100V , Rated Power:60W
- Freq. Resp.:50Hz-20kHz
- Sensitivity 90±2dB
- Cutout size:Ø250mm
- Product size:  $\Phi$  281x110mm
- Woofer with 35 cores
- Tweeter with 25 cores Dupont PEEK sound film
- ABS material
- Weight: 2.25kg

### Specifications

| Model                      | DSP8060T             |
|----------------------------|----------------------|
| Unit Driver                | 8" woofer+1" tweeter |
| Rated Power                | 60W                  |
| Max. Power                 | 120W                 |
| Power Taps                 | 60W/30W/15W          |
| Sensitivity                | 90dB±2dB             |
| Frequency Response (-10dB) | 50-20kHz             |
| Coverage Angle (1KHz/-6dB) | 150°                 |
| Impedance                  | 167Ω/333Ω/667kΩ      |
| Dimension (W*D)            | Ø281*110mm           |
| Weight                     | 2.25kg               |