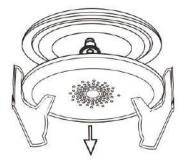

### **Installation Steps**

Step 1: Open a Ø250mm hole in the ceiling.

Step 2: Remove the mesh mask

Step 3: Press the open hole in advance, install the product to the ceiling, and lock the screws.

Step 4: After the product is fixed, reload the mesh mask.