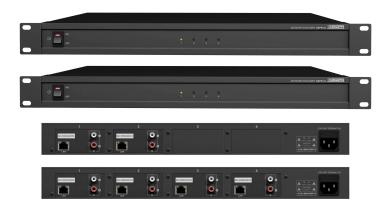

## DSP9122 / DSP9124

## 2-Channel / 4-Channel Network Audio Collector

# Front / Rear Panel

## Rear panel

- 4 Network Port(RJ45)
- 6. Power Interface

5. Audio Signal Input (RCA)