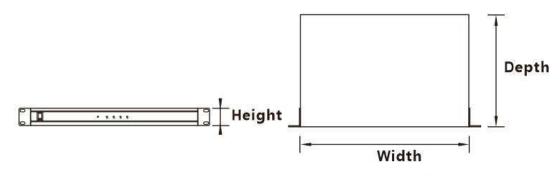

## **Product Information**

| Model   | н  | w   | D   |
|---------|----|-----|-----|
| DSP9122 | 44 | 430 | 213 |
| DSP9124 |    |     |     |

(Unit: mm)