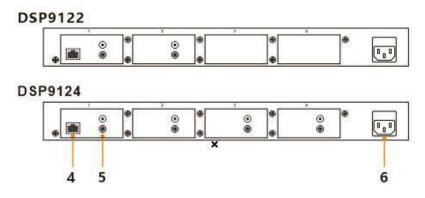

## Rear panel

- 4 Network Port(RJ45)
- 6. Power Interface

5. Audio Signal Input (RCA)