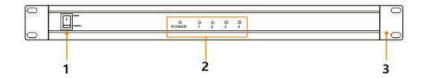

## Front panel

- 1. Power Switch
- 3. Mounting Bracket

#### 2. Status Indicator