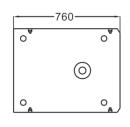

## **Specifications**

| Model                                     | LA1420SF          |
|-------------------------------------------|-------------------|
| Unit Structure                            | 18" woofer ×1     |
| Frequency Response                        | 43Hz-250Hz        |
| Speaker Sensitivity (converted to 1m, 1W) | 96±2dB            |
| MAX. SPL.                                 | 126±2dB           |
| Rated Power                               | 1000W             |
| Rated Impedance                           | 8Ω                |
| Color                                     | Black             |
| Dimensions (W×H×D)                        | 600mm×555mm×760mm |
| Weight                                    | 60kg              |

#### **Basic Dimensions**

The specifications will be subject to change without prior notice.

Copyright © Guangzhou DSPPA Audio Co.,Ltd. All rights reserved.