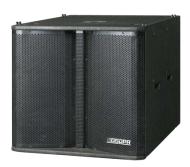

### **LA1420SF**

# **Professional Waterproof Array Subwoofer**

### **Description**

This product is a professional long-stroke array waterproof subwoofer with powerful bass. The speaker box body is made of special plywood for sea vessels, with high reliability, and all metal accessories are made of high-quality aluminum alloy. It is applicable to various applications.