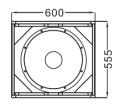

## **Specifications**

| Model                                     | LA1420SF          |
|-------------------------------------------|-------------------|
| Unit Structure                            | 18" woofer ×1     |
| Frequency Response                        | 43Hz-250Hz        |
| Speaker Sensitivity (converted to 1m, 1W) | 96±2dB            |
| MAX. SPL.                                 | 126±2dB           |
| Rated Power                               | 1000W             |
| Rated Impedance                           | 8Ω                |
| Color                                     | Black             |
| Dimensions (W×H×D)                        | 600mm×555mm×760mm |
| Weight                                    | 60kg              |

#### **Basic Dimensions**

The specifications will be subject to change without prior notice.

Copyright © Guangzhou DSPPA Audio Co.,Ltd. All rights reserved.