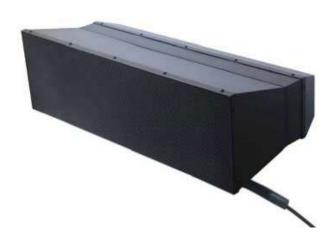

# WJ-25 All-Weather Acoustic Hailing Device

## **Description**

This product is a 400W all-weather acoustic hailing device. With high-end speaker unit, it brings high speech intelligibility and excellent sound reinforcement effect, which is suitable for all kinds of outdoor applications, such as highways, stadiums, beaches, parks, plazas and other places that need high-power public address systems.

#### **Features**

- Adopt top-level speaker unit, with high sensitivity and high sound pressure level.
- All-weather design, waterproof, moisture-proof and shock-proof.
- With high SPL., this product can achieve long-distance directional transmission of high-intensity sound waves, and stimulate human hearing organs and central nervous system through high-intensity sound pressure to disable or dispel the target, further to refuse and disperse the crowd without producing permanent harm. Also, it can carry out long-range broadcasting, publicity and warning to the crowd.
- As a typical non-lethal weapon, this product is not restricted by international conventions and does not cause adverse international political influence. It is widely used in anti-terrorism and stability maintenance, such as handling illegal gatherings, riots, insurrections, and other mass incidents, regional vigilance, maritime law enforcement, border protection, and bird-driving at airports. Therefore, it is of great significance in safeguarding the security of the country ad protecting the lives and properties of the people.