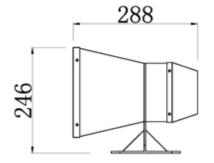

# **Specifications**

| Model           | WJ-25 |
|-----------------|-------|
| Rated Power     | 400W  |
| Rated Impedance | 8Ω    |

| Sensitivity (@1m/W)                  | 112±2dB           |
|--------------------------------------|-------------------|
| Maximum Sound Pressure Level (@1m)   | 138±2dB           |
| Effective Frequency Range (-10dB)    | 500Hz~5kHz        |
| Speech Intelligibility (STIPA Value) | 0.7@100m          |
| Directivity (H×V)                    | 60°×90°           |
| Net Weight                           | 22.5Kg            |
| Dimensions (W×H×D)                   | 679mm×246mm×288mm |

### **Basic Dimensions**