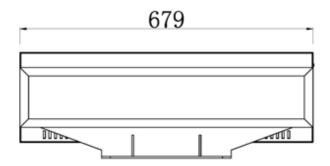

# **Specifications**

| Model           | WJ-25 |
|-----------------|-------|
| Rated Power     | 400W  |
| Rated Impedance | 8Ω    |

| Sensitivity (@1m/W)                  | 112±2dB           |
|--------------------------------------|-------------------|
| Maximum Sound Pressure Level (@1m)   | 138±2dB           |
| Effective Frequency Range (-10dB)    | 500Hz~5kHz        |
| Speech Intelligibility (STIPA Value) | 0.7@100m          |
| Directivity (H×V)                    | 60°×90°           |
| Net Weight                           | 22.5Kg            |
| Dimensions (W×H×D)                   | 679mm×246mm×288mm |

### **Basic Dimensions**