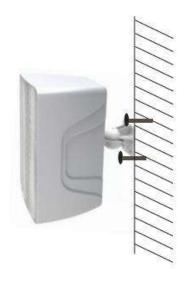

ext{dB}$ $\pm$ $2	ext{dB}$ |         |                            |
| Frequency Response<br>(-10dB) | 80-20KHz                       |         |                            |
| Coverage Angle<br>(1kHz/-6dB) | 150°                           |         |                            |
| Input                         | 8Ω                             | 100V    | 333Ω/667Ω/1.33kΩ/2.67kΩ/8Ω |
| Dimension (W*H*D)             | 175×255×145mm                  |         |                            |
| Weight                        | 2.3kg                          | 2.7kg   |                            |
| Color                         | Black/White                    |         |                            |

#### **Product Information**





## **Installation Steps**

Install the bracket on the wall