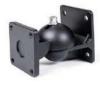

# DSP530T 5" 30W Waterproof Wall Mount Speaker









### **Description**

DSP530T is a 30W wall speaker. It has excellent sound quality, simple structure, simple and convenient power setting, easy to install and other features. Suitable for indoor environment, can play excellent background music and voice broadcasts.

#### **Features**

• 5" woofer+1" tweeter

• 100V , Rated Power:30W

• Freq. Resp.:80Hz-20kHz

Sensitivity 89±2dB

Material: ABS

Weight: 2.7kg

Color: White or black

Waterproof level: IP55

| Model                         | DSP530L                        | DSP530T | DSP530S                    |
|-------------------------------|--------------------------------|---------|----------------------------|
| Rated Power                   | 30W                            |         |                            |
| <b>Driver Units</b>