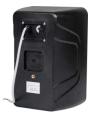

# DSP530T 5" 30W Waterproof Wall Mount Speaker









### **Description**

DSP530T is a 30W wall speaker. It has excellent sound quality, simple structure, simple and convenient power setting, easy to install and other features. Suitable for indoor environment, can play excellent background music and voice broadcasts.

#### **Features**

• 5" woofer+1" tweeter

• 100V , Rated Power:30W

• Freq. Resp.:80Hz-20kHz

Sensitivity 89±2dB

Material: ABS

Weight: 2.7kg

Color: White or black

Waterproof level: IP55

| Model                         | DSP530L                        | DSP530T | DSP530S                    |
|-------------------------------|--------------------------------|---------|----------------------------|
| Rated Power                   | 30W                            |         |                            |
| <b>Driver Units