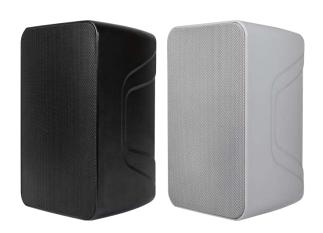

#### **Features**

• 5" woofer+1" tweeter

• 100V , Rated Power:30W

• Freq. Resp.:80Hz-20kHz

Sensitivity 89±2dB

Material: ABS

Weight: 2.7kg

Color: White or black

Waterproof level: IP55

| Model                         | DSP530L                        | DSP530T | DSP530S                    |
|-------------------------------|--------------------------------|---------|----------------------------|
| Rated Power                   | 30W                            |         |                            |
| <b>Driver Units</b>           | 5"×1, 1"×1                     |         |                            |
| Power Taps                    | -                              | -       | 30W/15W/7.5W/3.75W/8Ω      |
| Sensitivity                   | $89	ext{dB}$ $\pm$ $2	ext{dB}$ |         |                            |
| Frequency Response<br>(-10dB) | 80-20KHz                       |         |                            |
| Coverage Angle<br>(1kHz/-6dB) | 150°                           |         |                            |
| Input                         | 8Ω                             | 100V    | 333Ω/667Ω/1.33kΩ/2.67kΩ/8Ω |
| Dimension (W*H*D)             | 175×255×145mm                  |         |                            |
| Weight                        | 2.3kg                          | 2.7kg   |                            |
| Color                         | Black/White                    |         |                            |