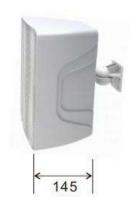

Waterproof level: IP55

| Model                         | DSP530L                        | DSP530T | DSP530S                    |
|-------------------------------|--------------------------------|---------|----------------------------|
| Rated Power                   | 30W                            |         |                            |
| <b>Driver Units</b>           | 5"×1, 1"×1                     |         |                            |
| Power Taps                    | -                              | -       | 30W/15W/7.5W/3.75W/8Ω      |
| Sensitivity                   | $89	ext{dB}$ $\pm$ $2	ext{dB}$ |         |                            |
| Frequency Response<br>(-10dB) | 80-20KHz                       |         |                            |
| Coverage Angle<br>(1kHz/-6dB) | 150°                           |         |                            |
| Input                         | 8Ω                             | 100V    | 333Ω/667Ω/1.33kΩ/2.67kΩ/8Ω |
| Dimension (W*H*D)             | 175×255×145mm                  |         |                            |
| Weight                        | 2.3kg                          | 2.7kg   |                            |
| Color                         | Black/White                    |         |                            |