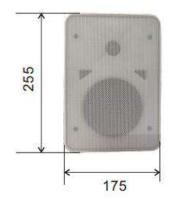

Waterproof level: IP55

| Model                         | DSP530L                        | DSP530T | DSP530S                    |
|-------------------------------|--------------------------------|---------|----------------------------|
| Rated Power                   | 30W                            |         |                            |
| <b>Driver Units</b>           | 5"×1, 1"×1                     |         |                            |
| Power Taps                    | -                              | -       | 30W/15W/7.5W/3.75W/8Ω      |
| Sensitivity                   | $89	ext{dB}$ $\pm$ $2	ext{dB}$ |         |                            |
| Frequency Response<br>(-10dB) | 80-20KHz                       |         |                            |
| Coverage Angle<br>(1kHz/-6dB) | 150°                           |         |                            |
| Input                         | 8Ω                             | 100V    | 333Ω/667Ω/1.33kΩ/2.67kΩ/8Ω |
| Dimension (W*H*D)             | 175×255×145mm                  |         |                            |
| Weight                        | 2.3kg                          | 2.7kg   |                            |
| Color                         | Black/White                    |         |                            |