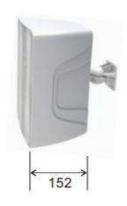

#### **Features**

- 6.5" woofer+1" tweeter
- 100V, Rated Power:40W
- Freq. Resp.:70Hz-20kHz
- Sensitivity 90±2dB
- Material: ABS
- Weight: 3.52kg
- Color: White or black
- Waterproof level: IP55

| Model                      | DSP640L | DSP640T                         | DSP640S                       |
|----------------------------|---------|---------------------------------|-------------------------------|
| Rated Power                |         | 40W                             |                               |
| Driver Units               |         | $6.5" \times 1$ , $1" \times 1$ |                               |
| Power Taps                 | -       | -                               | 40W/20W/10W/5W/<br>8Ω         |
| Sensitivity                |         | $90dB\pm2dB$                    |                               |
| Frequency Response (-10dB) |         | 70-20KHz                        |                               |
| Coverage Angle (1kHz/-6dB) |         | 140°                            |                               |
| Input                      | 8Ω      | 100V                            | 125Ω/250Ω/500Ω/1k<br>Ω/2kΩ/8Ω |
| Dimension (W*H*D)          |         | $201 \times 285 \times 152$ mm  |                               |
| Weight                     | 3.02kg  | 3.52kg                          |                               |
| Color                      |         | Black/White                     |                               |