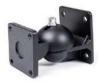

# DSP640T 6.5" 40W Waterproof Wall Mount Speaker









## **Description**

DSP640T is a 40W wall speaker. It has excellent sound quality, simple structure, simple and convenient power setting, easy to install and other features. Suitable for indoor environment, can play excellent background music and voice broadcasts.

#### **Features**

- 6.5" woofer+1" tweeter
- 100V, Rated Power:40W
- Freq. Resp.:70Hz-20kHz
- Sensitivity 90±2dB
- Material: ABS
- Weight: 3.52kg
- Color: White or black
- Waterproof level: IP55

| Model                      | DSP640L | DSP640T                         | DSP640S                       |
|----------------------------|---------|---------------------------------|-------------------------------|
| Rated Power                |         | 40W                             |                               |
| Driver Units