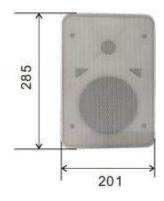

#### **Features**

- 6.5" woofer+1" tweeter
- 100V, Rated Power:40W
- Freq. Resp.:70Hz-20kHz
- Sensitivity 90±2dB
- Material: ABS
- Weight: 3.52kg
- Color: White or black
- Waterproof level: IP55

| Model                      | DSP640L | DSP640T                         | DSP640S                       |
|----------------------------|---------|---------------------------------|-------------------------------|
| Rated Power                |         | 40W                             |                               |
| Driver Units               |         | $6.5" \times 1$ , $1" \times 1$ |                               |
| Power Taps                 | -       | -                               | 40W/20W/10W/5W/<br>8Ω         |
| Sensitivity                |         | $90dB\pm2dB$                    |                               |
| Frequency Response (-10dB) |         | 70-20KHz                        |                               |
| Coverage Angle (1kHz/-6dB) |         | 140°                            |                               |
| Input                      | 8Ω      | 100V                            | 125Ω/250Ω/500Ω/1k<br>Ω/2kΩ/8Ω |
| Dimension (W*H*D)          |         | $201 \times 285 \times 152$ mm  |                               |
| Weight                     | 3.02kg  | 3.52kg                          |                               |
| Color                      |         | Black/White                     |                               |