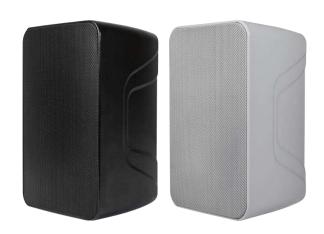

# DSP640T 6.5" 40W Waterproof Wall Mount Speaker

#### **Features**

- 6.5" woofer+1" tweeter
- 100V, Rated Power:40W
- Freq. Resp.:70Hz-20kHz
- Sensitivity 90±2dB
- Material: ABS
- Weight: 3.52kg
- Color: White or black
- Waterproof level: IP55

| Model                      | DSP640L | DSP640T                         | DSP640S                       |
|----------------------------|---------|---------------------------------|-------------------------------|
| Rated Power                |         | 40W                             |                               |
| Driver Units               |         | $6.5" \times 1$ , $1" \times 1$ |                               |
| Power Taps                 | -       | -                               | 40W/20W/10W/5W/<br>8Ω         |
| Sensitivity                |         | $90dB\pm2dB$                    |                               |
| Frequency Response (-10dB) |         | 70-20KHz                        |                               |
| Coverage Angle (1kHz/-6dB) |         | 140°                            |                               |
| Input                      | 8Ω      | 100V                            | 125Ω/250Ω/500Ω/1k<br>Ω/2kΩ/8Ω |
| Dimension (W*H*D)          |         | $201 \times 285 \times 152$ mm  |                               |
| Weight                     | 3.02kg  | 3.52kg                          |                               |
| Color                      |         | Black/White                     |                               |