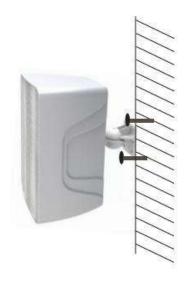

0dB\pm2dB$                    |                               |
| Frequency Response (-10dB) |         | 70-20KHz                        |                               |
| Coverage Angle (1kHz/-6dB) |         | 140°                            |                               |
| Input                      | 8Ω      | 100V                            | 125Ω/250Ω/500Ω/1k<br>Ω/2kΩ/8Ω |
| Dimension (W*H*D)          |         | $201 \times 285 \times 152$ mm  |                               |
| Weight                     | 3.02kg  | 3.52kg                          |                               |
| Color                      |         | Black/White                     |                               |

### **Product Information**





## **Installation Steps**

Install the bracket on the wall